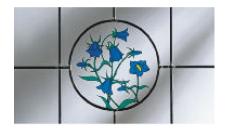

## 200 x 200 Fanlight ( Model: QRF40 )

- Adding the personal touch of a leaded, coloured glass effect to a fanlight is very simple to achieve. Our definitive range of styles is inspired by the decorative influences of past ages and includes classical and traditional floral designs as well as "art nouveau" and contemporary images.
- Each design is carefully prepared using high specification, colour-stable polyester film with built-in UV inhibitors and natural finish pure lead strip The designs are equally as effective when applied to clear or patterned glass.