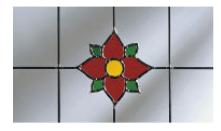

## 180 x 180 Fanlight Motif ( Model: QRF32 )

- Adding the personal touch of a leaded, coloured glass effect to a fanlight is very simple to achieve. Our definitive range of styles is inspired by the decorative influences of past ages and includes classical and traditional floral designs as well as "art nouveau" and contemporary images.
- Each design is carefully prepared using high specification, colour-stable polyester film with built-in UV inhibitors and natural finish pure lead strip The designs are equally as effective when applied to clear or patterned glass.