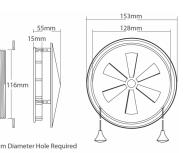

- The 102 model is most commonly used in toilets, boats, caravans and sheds.
- Requiring a 121mm diameter hole.
- It can be fitted to 4mm or 6mm single glazing, without the need to reglaze.
- Useful when no opening is available or where leaving an open window has safety/security implications.
- Provided with radial shutter control operated by a pull cord.
- Designed for simple two part fitting into a glass aperture.