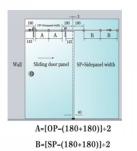

Attributes:

Product Code: KGSD435 Unit Of Sale: Each

| 180                | 180 OP-Overpanel width | 180 OP-Overpanel width   180 | 180                |
|--------------------|------------------------|------------------------------|--------------------|
| B B                |                        |                              |                    |
| SP-Sidepanel width | DP-Door panel width    | DP-Door panel width          | SP-Sidepanel width |
| 40                 | 40                     |                              | 43                 |

A=[0P-(180+180)]÷2 B=[SP-(180+180)]+2 OP=Overpanel width SP=Sidepanel width DP=Door panel width

OP=Overpanel width SP=Sidepanel width DP=Door panel width

| 120                |                     |                    |
|--------------------|---------------------|--------------------|
| SP-Sidepanel width | DP=Door panel width | SP=Sidepanel width |
| _40                |                     | _40_               |