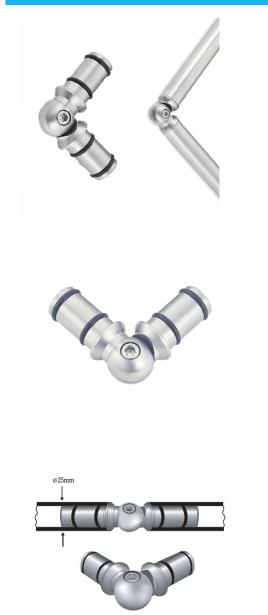

## Corner Universal Joint ( Model: KGSD435 )

• This universal joiner can join the standard 25mm diameter sliding rail at any angle.

• This will allow the G-Tech sliding door system to work in virtually all scenarios.