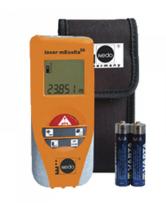

## Nedo Messfix 50 Mtr Laser (Model: C0060)

- Single or continuous measuring
- Area and volume calculation
- Pythagoras function

• 4 different measuring references: (Measurements from the front or rear edge, from the measuring pin or from the tripod thread)

- Adding, subtracting, storing and retrieval of measurements
- Continuous laser beam for exact sighting
- Bubble for exact alignment of the laser mEssfix
- Alignment aid for greater distances
- Small, handy and robust
- Simple, intuitive operation
- Tripod thread
- Accurate to +/- 1.5mm in 50mtrs
- Very economical compared with equivalent devices