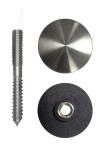

## 50mm Point Fixture With 100mm Wood Screw For Timber Fixing (Model: K1715410100T)

- Stainless steel point fixture suitable for mounting glass panels both vertically and horizontally.
- Supplied as standard with a 80mm wood screw.
- Drill 20mm diameter hole in the glass.
- These fixings have been tested up to a 3kN line load in certain combinations, glass thicknesses and on certain substrates.
- Test results available on request.
- Suitable for 10mm up to 21.5mm thick glass.
- may also be known as Glass Adapters or Glass Rail Standoffs
- Optional longer M10 wood fixings at various lengths also available.