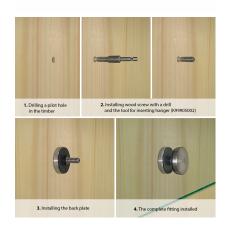

## 50mm Point Fixture With 100mm Wood Screw For Timber Fixing (Model: K1715410100T)

- Stainless steel point fixture suitable for mounting glass panels both vertically and horizontally.
- Supplied as standard with a 80mm wood screw.
- Drill 20mm diameter hole in the glass.
- These fixings have been tested up to a 3kN line load in certain combinations, glass thicknesses and on certain substrates.
- Test results available on request.
- Suitable for 10mm up to 21.5mm thick glass.
- may also be known as Glass Adapters or Glass Rail Standoffs
- Optional longer M10 wood fixings at various lengths also available.