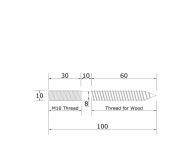

## 50mm Point Fixture With 100mm Wood Screw For Timber Fixing (Model: K1715410100T)

- Stainless steel point fixture suitable for mounting glass panels both vertically and horizontally.
- Supplied as standard with a 80mm wood screw.
- Drill 20mm diameter hole in the glass.
- These fixings have been tested up to a 3kN line load in certain combinations, glass thicknesses and on certain substrates.
- Test results available on request.
- Suitable for 10mm up to 21.5mm thick glass.
- may also be known as Glass Adapters or Glass Rail Standoffs
- Optional longer M10 wood fixings at various lengths also available.