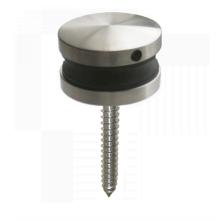

## 50mm Point Fixture With 100mm Wood Screw For Timber Fixing (Model: K1715410100T)

- Stainless steel point fixture suitable for mounting glass panels both vertically and horizontally.
- Supplied as standard with a 80mm wood screw.
- Drill 20mm diameter hole in the glass.
- These fixings have been tested up to a 3kN line load in certain combinations, glass thicknesses and on certain substrates.
- Test results available on request.
- Suitable for 10mm up to 21.5mm thick glass.
- may also be known as Glass Adapters or Glass Rail Standoffs
- Optional longer M10 wood fixings at various lengths also available.