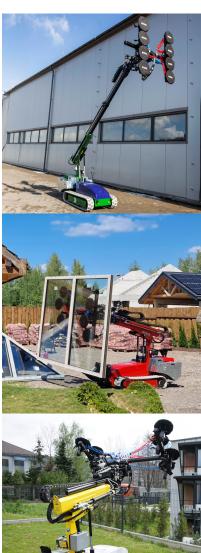

## Glass & Window Installation Robot On Tracks - 800kg (Model: VHIREXGR800.3)

- Glass & Window Installation Robot On Tracks is a manipulator on caterpillars used to assemble heavy glass and windows. It can be equipped with extensions with a range of up to 5.55m. As standard, it is equipped with radio control supporting both driving and machine operation. The use of tracked chassis enables operation in difficult construction conditions.
- Three hydraulic extensions with a total reach of 5.55m, color to choose from
- Two-circuit vacuum system, 8 vacuum suction cups
- Maximum capacity 800kg
- Rotating frame with suction cups hydraulically
- Side shift of the frame with suction cups (right, left 10cm hydraulic, depending on the selected option)
- Tilting frame with suction cups on the sides (in relation to the device manually or hydraulically)
- Tilting frame with suction cups (possibility of lifting the element from the horizontal plane and plumbing it hydraulically)