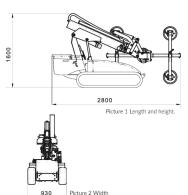

## Glass & Window Installation Robot On Tracks - 800kg (Model: VHIREXGR800.3)

- Glass & Window Installation Robot On Tracks is a manipulator on caterpillars used to assemble heavy glass and windows. It can be equipped with extensions with a range of up to 5.55m. As standard, it is equipped with radio control supporting both driving and machine operation. The use of tracked chassis enables operation in difficult construction conditions.
- Three hydraulic extensions with a total reach of 5.55m, color to choose from
- Two-circuit vacuum system, 8 vacuum suction cups
- Maximum capacity 800kg
- Rotating frame with suction cups hydraulically
- Side shift of the frame with suction cups (right, left 10cm hydraulic, depending on the selected option)
- Tilting frame with suction cups on the sides (in relation to the device manually or hydraulically)
- Tilting frame with suction cups (possibility of lifting the element from the horizontal plane and plumbing it hydraulically)