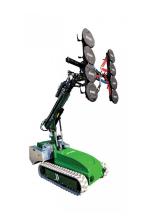

## Glass & Window Installation Robot On Tracks - 800kg (Model: VHIREXGR800.3)

- Glass & Window Installation Robot On Tracks is a manipulator on caterpillars used to assemble heavy glass and windows. It can be equipped with extensions with a range of up to 5.55m. As standard, it is equipped with radio control supporting both driving and machine operation. The use of tracked chassis enables operation in difficult construction conditions.
- Three hydraulic extensions with a total reach of 5.55m, color to choose from
- Two-circuit vacuum system, 8 vacuum suction cups
- Maximum capacity 800kg
- Rotating frame with suction cups hydraulically
- Side shift of the frame with suction cups (right, left 10cm hydraulic, depending on the selected option)
- Tilting frame with suction cups on the sides (in relation to the device manually or hydraulically)
- Tilting frame with suction cups (possibility of lifting the element from the horizontal plane and plumbing it hydraulically)