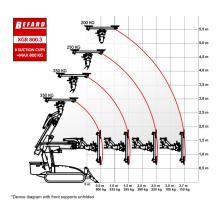

## Glass & Window Installation Robot On Tracks - 800kg (Model: VHIREXGR800.3)

- Glass & Window Installation Robot On Tracks is a manipulator on caterpillars used to assemble heavy glass and windows. It can be equipped with extensions with a range of up to 5.55m. As standard, it is equipped with radio control supporting both driving and machine operation. The use of tracked chassis enables operation in difficult construction conditions.
- Three hydraulic extensions with a total reach of 5.55m, color to choose from
- Two-circuit vacuum system, 8 vacuum suction cups
- Maximum capacity 800kg
- Rotating frame with suction cups hydraulically
- Side shift of the frame with suction cups (right, left 10cm hydraulic, depending on the selected option)
- Tilting frame with suction cups on the sides (in relation to the device manually or hydraulically)
- Tilting frame with suction cups (possibility of lifting the element from the horizontal plane and plumbing it hydraulically)