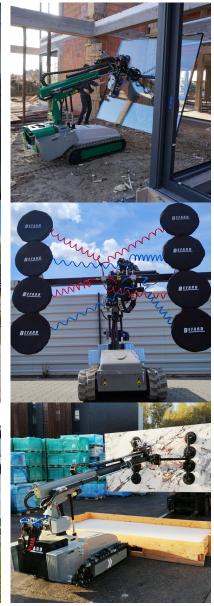

## Glass & Window Installation Robot On Tracks - 800kg (Model: VHIREXGR800.3)

- Glass & Window Installation Robot On Tracks is a manipulator on caterpillars used to assemble heavy glass and windows. It can be equipped with extensions with a range of up to 5.55m. As standard, it is equipped with radio control supporting both driving and machine operation. The use of tracked chassis enables operation in difficult construction conditions.
- Three hydraulic extensions with a total reach of 5.55m, color to choose from
- Two-circuit vacuum system, 8 vacuum suction cups
- Maximum capacity 800kg
- Rotating frame with suction cups hydraulically
- Side shift of the frame with suction cups (right, left 10cm hydraulic, depending on the selected option)
- Tilting frame with suction cups on the sides (in relation to the device manually or hydraulically)
- Tilting frame with suction cups (possibility of lifting the element from the horizontal plane and plumbing it hydraulically)