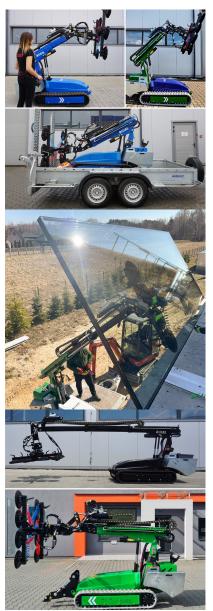

## Glass & Window Installation Robot On Tracks - 800kg (Model: VHIREXGR800.3)

- Glass & Window Installation Robot On Tracks is a manipulator on caterpillars used to assemble heavy glass and windows. It can be equipped with extensions with a range of up to 5.55m. As standard, it is equipped with radio control supporting both driving and machine operation. The use of tracked chassis enables operation in difficult construction conditions.
- Three hydraulic extensions with a total reach of 5.55m, color to choose from
- Two-circuit vacuum system, 8 vacuum suction cups
- Maximum capacity 800kg
- Rotating frame with suction cups hydraulically
- Side shift of the frame with suction cups (right, left 10cm hydraulic, depending on the selected option)
- Tilting frame with suction cups on the sides (in relation to the device manually or hydraulically)
- Tilting frame with suction cups (possibility of lifting the element from the horizontal plane and plumbing it hydraulically)