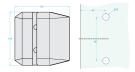

## 90 Degree Glass To Glass Gate Latch - Black ( Model: KSS.GATELATCH.BK.004 )

- Manufactured using 2205 grade stainless steel making it suitable for use in the most challenging environments such as swimming pools, saunas, steam rooms, deck gates, balconies etc..
- Suitable for 8 12mm thick glass
- Premium Polaris latch for new glass gates
- Simple and quick to install
- Unique Polaris design matches Polaris hinges
- All 2205 duplex stainless steel construction
- Without the use of inferior plated-steel component
- Wall mount, 180deg glass to glass, 90deg glass to glass and post to glass variants available