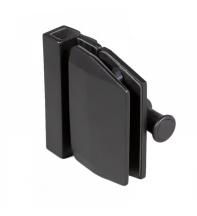

## 90 Degree Glass To Glass Gate Latch - Black ( Model: KSS.GATELATCH.BK.004 )

- Manufactured using 2205 grade stainless steel making it suitable for use in the most challenging environments such as swimming pools, saunas, steam rooms, deck gates, balconies etc..
- Suitable for 8 12mm thick glass
- Premium Polaris latch for new glass gates
- Simple and quick to install
- Unique Polaris design matches Polaris hinges
- All 2205 duplex stainless steel construction
- Without the use of inferior plated-steel component
- Wall mount, 180deg glass to glass, 90deg glass to glass and post to glass variants available