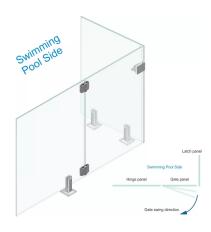

## 90 Degree Glass To Glass Gate Latch - Black ( Model: KSS.GATELATCH.BK.004 )

- Manufactured using 2205 grade stainless steel making it suitable for use in the most challenging environments such as swimming pools, saunas, steam rooms, deck gates, balconies etc..
- Suitable for 8 12mm thick glass
- Premium Polaris latch for new glass gates
- Simple and quick to install
- Unique Polaris design matches Polaris hinges
- All 2205 duplex stainless steel construction
- Without the use of inferior plated-steel component
- Wall mount, 180deg glass to glass, 90deg glass to glass and post to glass variants available