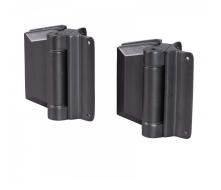

## Glass to Post Gate Hinge 8-12mm Glass - Black (Model: KSS.GATEHINGE.BK.011)

• Manufactured using 2205 grade stainless steel making it suitable for use in the most challenging environments such as swimming pools, saunas, steam rooms, deck gates, balconies etc..

- Suitable for 8 12mm thick glass
- Both self closing & soft closing from any position
- Quick and easy to install / D.I.Y
- Quick-adjust ratchet cap for simple speed adjustment
- Max weight : 45kg

 $\bullet$  Temperature range : -10 degrees Celsius to +50 degrees Celsius

• Wall mount or glass to glass variants available