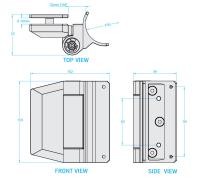

## Glass to Post Gate Hinge 8-12mm Glass - Black (Model: KSS.GATEHINGE.BK.011)

• Manufactured using 2205 grade stainless steel making it suitable for use in the most challenging environments such as swimming pools, saunas, steam rooms, deck gates, balconies etc..

- Suitable for 8 12mm thick glass
- Both self closing & soft closing from any position
- Quick and easy to install / D.I.Y
- Quick-adjust ratchet cap for simple speed adjustment
- Max weight : 45kg

 $\bullet$  Temperature range : -10 degrees Celsius to +50 degrees Celsius