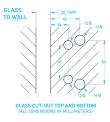

- Suitable for 8 12mm thick glass
- Both self closing & soft closing from any position
- Quick and easy to install / D.I.Y
- Quick-adjust ratchet cap for simple speed adjustment
- Max weight : 45kg

 $\bullet$  Temperature range : -10 degrees Celsius to +50 degrees Celsius