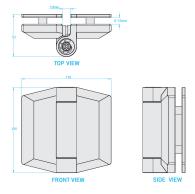

## Glass to Glass Gate Hinge 8-12mm Glass - Black ( Model: KSS.GATEHINGE.BK.010 )

- Manufactured using 2205 grade stainless steel making it suitable for use in the most challenging environments such as swimming pools, saunas, steam rooms, deck gates, balconies etc..
- Suitable for 8 12mm thick glass
- Both self closing & soft closing from any position
- Quick and easy to install / D.I.Y
- Qucik-adjust ratchet cap for simple speed adjustment
- Max weight: 45kg
- ullet Temperature range : -10 degrees Celsius to +50 degrees Celsius
- Wall mount or post to glass variants available