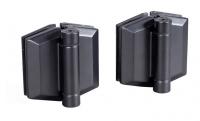

## Glass to Glass Gate Hinge 8-12mm Glass - Black ( Model: KSS.GATEHINGE.BK.010 )

- Manufactured using 2205 grade stainless steel making it suitable for use in the most challenging environments such as swimming pools, saunas, steam rooms, deck gates, balconies etc..
- Suitable for 8 12mm thick glass
- Both self closing & soft closing from any position
- Quick and easy to install / D.I.Y
- Qucik-adjust ratchet cap for simple speed adjustment
- Max weight: 45kg
- ullet Temperature range : -10 degrees Celsius to +50 degrees Celsius
- Wall mount or post to glass variants available