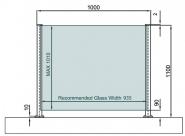

- Pre fabricated balustrade post that is suitable for 10mm 13.52mm thick glass.
- Extremely fast and simple to install.
- These posts can be finished on top in three different ways depending on your preference.
- A handrail can be easily installed, the post can have a flat cap with the glass below it or the glass can be higher than the post and a slotted cap can be installed.
- These post provide a really great windbreak as there are a lot less gaps than traditional stainless steel posts.
- Glass Dimensions : 1010mm x 935mm (Narrower glass can be installed if desired)