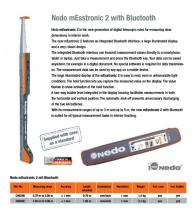

## Nedo Messtronic 5Mtr Electronic With Integrated Bluetooth ( Model: C0028C )

- Bluetooth interface for transmitting measurement values (Bluetooth 5.2 LE)
- Simple coupling with a mobile device
- Compatible with iOS, Android and Windows
- Illuminated display
- Hold function for capturing values
- Power supply 2 x 1.5 V AA batteries
- Automatic shut-off after 3 minutes of non-use
- Operating time approx. 100 h
- Integrated bubble levels for horizontal and vertical use
- Padded carrying bag supplied as standard

• Measuring range: 1.05 m to 5.00 m

• Length retracted: 1.05 m

• Weight: 2.1 kg