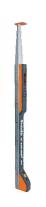

## Nedo Messtronic 5Mtr Electronic With Integrated Bluetooth ( Model: C0028C )

- Bluetooth interface for transmitting measurement values (Bluetooth 5.2 LE)
- Simple coupling with a mobile device
- Compatible with iOS, Android and Windows
- Illuminated display
- Hold function for capturing values
- Power supply 2 x 1.5 V AA batteries
- Automatic shut-off after 3 minutes of non-use
- Operating time approx. 100 h
- Integrated bubble levels for horizontal and vertical use
- Padded carrying bag supplied as standard

• Measuring range: 1.05 m to 5.00 m

• Length retracted: 1.05 m

• Weight: 2.1 kg