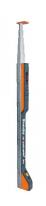

## Nedo Messtronic 3Mtr Electronic With Integrated Bluetooth (Model: C0028B)

- Bluetooth interface for transmitting measurement values (Bluetooth 5.2 LE)
- Simple coupling with a mobile device
- Compatible with iOS, Android and Windows
- Illuminated display
- Hold function for capturing values
- Power supply 2 x 1.5 V AA batteries
- Automatic shut-off after 3 minutes of non-use
- Operating time approx. 100 h
- Integrated bubble levels for horizontal and vertical use
- Padded carrying bag supplied as standard