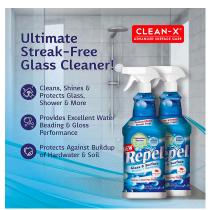

## Repel Glass & Surface Cleaner & Protector (Model: N0028B)

- The world's first "Dual Action" glass & surface cleaner & protectant utilizing new 3D Nano-coat technology!
- Cleans glass to a streak free shine & simultaneously protects glass and other surfaces with a water, soil & stain resistant "nano-scale barrier" coating that dramatically reduces the adhesion & buildup of soil & grime for easier cleaning!
- It repels hard water spots, oil, grime, dust, fingerprints, smudges, soap scum and mineral stains on all glass including shower doors, glass facades, windows, mirrors, tables, partitions, toughened glass, laminates, sand blasted glass, solar panels & many more hard surfaces.
- Repel makes glass almost self-cleaning! This storage-stable, solvent-free spray & wipe product is non-toxic to users and is earth safe.