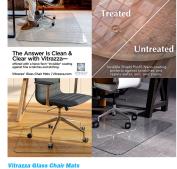

Vitrazza Glass Chair Mats
Vitrazza famous glass floormats have included the Invisible Shield nanotech coating to help prevent etching, scretches for an easy, smooth glide.

Children's Medical Centre, AU
Glass distributed by G. James and protected with Invisible Shield to inhibit scratches and improve appearance of glass. Representative of Unelko, Mark Evitt of APQ Glass.