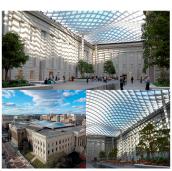

Smithsonian American Art Museum – Washington, DC 2016

Vulnerable horizontal glass can become easily cornoded and quite labor intensive to clean.

Invisible Shield coating was applied many years ago to preserve the glass and reduce the cleaning overall.