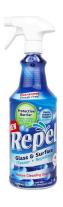

## Repel Glass & Surface Cleaner & Protector (Model: N0028B)

- The world's first "Dual Action" glass & surface cleaner & protectant utilizing new 3D Nano-coat technology!
- Cleans glass to a streak free shine & simultaneously protects glass and other surfaces with a water, soil & stain resistant "nano-scale barrier" coating that dramatically reduces the adhesion & buildup of soil & grime for easier cleaning!
- It repels hard water spots, oil, grime, dust, fingerprints, smudges, soap scum and mineral stains on all glass including shower doors, glass facades, windows, mirrors, tables, partitions, toughened glass, laminates, sand blasted glass, solar panels & many more hard surfaces.
- Repel makes glass almost self-cleaning! This storage-stable, solvent-free spray & wipe product is non-toxic to users and is earth safe.