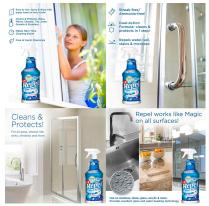

## Repel Glass & Surface Cleaner & Protector (Model: N0028B)

- The world's first "Dual Action" glass & surface cleaner & protectant utilizing new 3D Nano-coat technology!
- Cleans glass to a streak free shine & simultaneously protects glass and other surfaces with a water, soil & stain resistant "nano-scale barrier" coating that dramatically reduces the adhesion & buildup of soil & grime for easier cleaning!
- It repels hard water spots, oil, grime, dust, fingerprints, smudges, soap scum and mineral stains on all glass including shower doors, glass facades, windows, mirrors, tables, partitions, toughened glass, laminates, sand blasted glass, solar panels & many more hard surfaces.
- Repel makes glass almost self-cleaning! This storage-stable, solvent-free spray & wipe product is non-toxic to users and is earth safe.