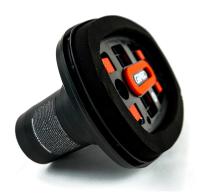

## GRABO Replacement Rock Seal ( Model: B0007.ROCKSEAL )

- GRABO Replacement Rock Seal is designed to make it easier to pick up rough materials such as rocks, stones or surfaces with variations in height up to 10mm.
- Unique design allows a strong seal on materials with uneven surfaces
- Perfect for Wood, Slate, Rough Concrete and more
- Fits all existing GRABO models
- Lifts up to 170kg (375 lb)
- Fast changeover from existing GRABO seal