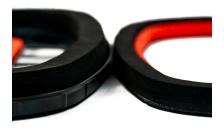

## GRABO Replacement Rock Seal ( Model: B0007.ROCKSEAL )

- GRABO Replacement Rock Seal is designed to make it easier to pick up rough materials such as rocks, stones or surfaces with variations in height up to 10mm.
- Unique design allows a strong seal on materials with uneven surfaces
- Perfect for Wood, Slate, Rough Concrete and more
- Fits all existing GRABO models
- Lifts up to 170kg (375 lb)
- Fast changeover from existing GRABO seal