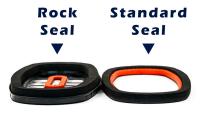

## GRABO Replacement Rock Seal ( Model: B0007.ROCKSEAL )

- GRABO Replacement Rock Seal is designed to make it easier to pick up rough materials such as rocks, stones or surfaces with variations in height up to 10mm.
- Unique design allows a strong seal on materials with uneven surfaces
- Perfect for Wood, Slate, Rough Concrete and more
- Fits all existing GRABO models
- Lifts up to 170kg (375 lb)
- Fast changeover from existing GRABO seal