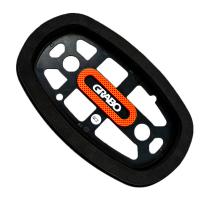

## GRABO Replacement Rock Seal ( Model: B0007.ROCKSEAL )

- GRABO Replacement Rock Seal is designed to make it easier to pick up rough materials such as rocks, stones or surfaces with variations in height up to 10mm.
- Unique design allows a strong seal on materials with uneven surfaces
- Perfect for Wood, Slate, Rough Concrete and more
- Fits all existing GRABO models
- Lifts up to 170kg (375 lb)
- Fast changeover from existing GRABO seal