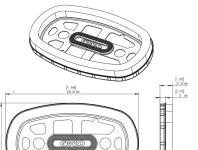

## **Attributes:**

**Product Code:** B0007.ROCKSEAL

Unit Of Sale: Each

| Specifications:                    |                                            |
|------------------------------------|--------------------------------------------|
| Material                           | Laminated SBR rubber foam sponge           |
| Color                              | Black                                      |
| LxWxH                              | 11.5 x 6.9 x 1.12* ( 293 x 175 x 28.5 mm)  |
| Weight                             | 0.6 Lbs ( 0.23 kg )                        |
| Working temperature                | 32 F ~ 140 F (0 C ~ 60 C)                  |
| Recommended Storage<br>Temperature | Room temperature                           |
| Applicable Surface Type            | Peak/valley heights less than 0.4" (10 mm) |