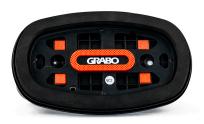

## GRABO Replacement Rock Seal ( Model: B0007.ROCKSEAL )

- GRABO Replacement Rock Seal is designed to make it easier to pick up rough materials such as rocks, stones or surfaces with variations in height up to 10mm.
- Unique design allows a strong seal on materials with uneven surfaces
- Perfect for Wood, Slate, Rough Concrete and more
- Fits all existing GRABO models
- Lifts up to 170kg (375 lb)
- Fast changeover from existing GRABO seal

## **Attributes:**

**Product Code:** B0007.ROCKSEAL

Unit Of Sale: Each

| Specifications:                    |                                            |
|------------------------------------|--------------------------------------------|
| Material                           | Laminated SBR rubber foam sponge           |
| Color                              | Black                                      |
| LxWxH                              | 11.5 x 6.9 x 1.12* ( 293 x 175 x 28.5 mm)  |
| Weight                             | 0.6 Lbs ( 0.23 kg )                        |
| Working temperature                | 32 F ~ 140 F (0 C ~ 60 C)                  |
| Recommended Storage<br>Temperature | Room temperature                           |
| Applicable Surface Type            | Peak/valley heights less than 0.4" (10 mm) |