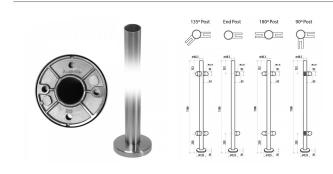

## 1100mm End Type Balustrade Post Incl. Clamps For 10mm Glass (Model: KSS.PRE.48.1100.316SS.END)

• Our glass balustrade posts are manufactured to the highest quality and in 316 grade stainless steel.

• The main post is welded to the mounting base and has a 2.0mm thick wall for extra strength.

 $\bullet$  The standard handrail bracket is for a 48.3mm diameter.

 $\bullet$  Designed to finish at 1100mm high if used with a flat cap and 1228mm with the handrail bracket & handrail installed.

• Other angles, clamp positions and heights are available on request as all the posts are manufactured and fabricated in house.

• The post is flow drilled and M8 tapped for the easy and accurate mounting of the selected clamps.

 $\bullet$  The mounting base has hole centers of 90mm

Attributes: Product Code: H Unit Of Sale: H

KSS.PRE.48.1100.316SS.END Each