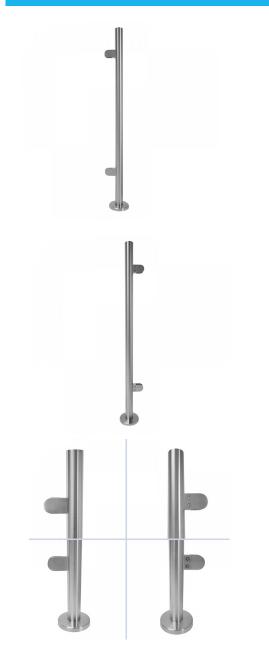

## 1100mm End Type Balustrade Post Incl. Clamps For 10mm Glass (Model: KSS.PRE.48.1100.316SS.END)

• Our glass balustrade posts are manufactured to the highest quality and in 316 grade stainless steel.

• The main post is welded to the mounting base and has a 2.0mm thick wall for extra strength.

 $\bullet$  The standard handrail bracket is for a 48.3mm diameter.

 $\bullet$  Designed to finish at 1100mm high if used with a flat cap and 1228mm with the handrail bracket & handrail installed.

• Other angles, clamp positions and heights are available on request as all the posts are manufactured and fabricated in house.

• The post is flow drilled and M8 tapped for the easy and accurate mounting of the selected clamps.

 $\bullet$  The mounting base has hole centers of 90mm

Attributes: Product Code: H Unit Of Sale: H

KSS.PRE.48.1100.316SS.END Each