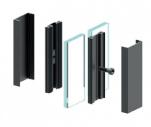

## Bolt On Loft Style Mullion Base Profile (Model: G.DK.LOFT.009)

GDKLOFT010 GDKLOFT008 36 HA7200.08.15 92 86 87 88

- These items are used to create the previous two kits. While the same mullion cover profile is used for both the stick on and bolted vertical mullion the base profiles differ.
- The Stick on & Bolt on Base Profile is used on both sides of the glass in a stick on mullion but only on one side in a bolted mullion.
- The Bolt On Base Profile Used only with a bolt on mullion installation. This profile holds the nut that allows the previous profile to be bolted too.
- The Mullion Cover Profile is used on both sides of the glass in both the bolt on and stick on mullion installations.