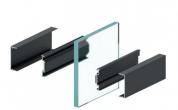

## Stick on and Bolt On Loft Style Mullion Base Profile (Model: G.DK.LOFT.008)

- These items are used to create the previous two kits. While the same mullion cover profile is used for both the stick on and bolted vertical mullion the base profiles differ.
- The Stick on & Bolt on Base Profile is used on both sides of the glass in a stick on mullion but only on one side in a bolted mullion.
- The Bolt On Base Profile Used only with a bolt on mullion installation. This profile holds the nut that allows the previous profile to be bolted too.
- The Mullion Cover Profile is used on both sides of the glass in both the bolt on and stick on mullion installations.