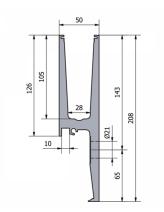

## Attributes:

Product Code:K.ON.10.3011.005.11Unit Of Sale:5 Mtr

| -0-          | \$ \$ |  |
|--------------|-------|--|
| Ø21 (14x)    |       |  |
| 95 370 (13x) | 5000  |  |

| -0  | )        | -0- | -0- |
|-----|----------|-----|-----|
| -   | Ø21 (7x) |     |     |
| 140 | 370 (6X) |     | 140 |