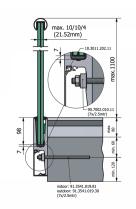

## OnLevel 3011 Side Mount Channel - 0.74kN - 5 Mtr ( Model: K.ON.10.3011.005.11 )

• Suitable for line loads up to 0.74kN in accordance with BS6180.

• Using the Flex-Fit System, the installation can be done from one side only and glass adjusted accordingly.

• Pre drilled every 300mm and suitable for an M16 fixing.

• Supplied in plain anodised aluminium in 5 metre lengths.