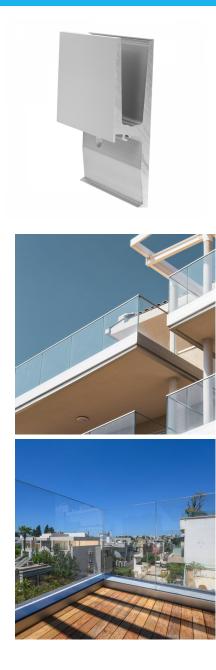

## OnLevel 3011 Side Mount Channel - 0.74kN - 5 Mtr ( Model: K.ON.10.3011.005.11 )

• Suitable for line loads up to 0.74kN in accordance with BS6180.

• Using the Flex-Fit System, the installation can be done from one side only and glass adjusted accordingly.

• Pre drilled every 300mm and suitable for an M16 fixing.

• Supplied in plain anodised aluminium in 5 metre lengths.