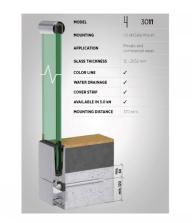

## OnLevel 3011 Side Mount Channel - 0.74kN - 5 Mtr ( Model: K.ON.10.3011.005.11 )

• Suitable for line loads up to 0.74kN in accordance with BS6180.

• Using the Flex-Fit System, the installation can be done from one side only and glass adjusted accordingly.

• Pre drilled every 300mm and suitable for an M16 fixing.

• Supplied in plain anodised aluminium in 5 metre lengths.