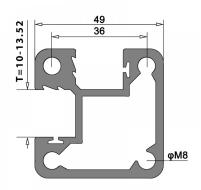

## Top Mounted EaziRail 90 Deg Ext Post - 1100mm - Anodised ( Model: K.EZAL.TM.90E.AN )

- Pre fabricated balustrade post that is suitable for 10mm 13.52mm thick glass.
- Suitable for use on an external corner as outlined on the picture.
- Extremely fast and simple to install.
- These posts can be finished on top in three different ways depending on your preference.
- A handrail can be easily installed, the post can have a flat cap with the glass below it or the glass can be higher than the post and a slotted cap can be installed.
- These post provide a really great windbreak as there are a lot less gaps than traditional stainless steel posts.
- Bespoke size posts can be manufactured to suit your requirements.