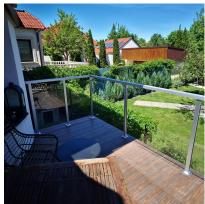

## Top Mounted EaziRail 90 Deg Ext Post - 1100mm - Anodised ( Model: K.EZAL.TM.90E.AN )

- Pre fabricated balustrade post that is suitable for 10mm 13.52mm thick glass.
- Suitable for use on an external corner as outlined on the picture.
- Extremely fast and simple to install.
- These posts can be finished on top in three different ways depending on your preference.
- A handrail can be easily installed, the post can have a flat cap with the glass below it or the glass can be higher than the post and a slotted cap can be installed.
- These post provide a really great windbreak as there are a lot less gaps than traditional stainless steel posts.
- Bespoke size posts can be manufactured to suit your requirements.