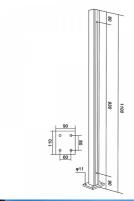

## Top Mounted EaziRail 90 Deg Ext Post - 1100mm - Anodised ( Model: K.EZAL.TM.90E.AN )

- Pre fabricated balustrade post that is suitable for 10mm 13.52mm thick glass.
- Suitable for use on an external corner as outlined on the picture.
- Extremely fast and simple to install.
- These posts can be finished on top in three different ways depending on your preference.
- A handrail can be easily installed, the post can have a flat cap with the glass below it or the glass can be higher than the post and a slotted cap can be installed.
- These post provide a really great windbreak as there are a lot less gaps than traditional stainless steel posts.
- Bespoke size posts can be manufactured to suit your requirements.