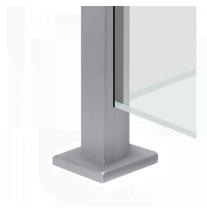

## Top Mounted EaziRail 90 Deg Ext Post - 1100mm - Anodised ( Model: K.EZAL.TM.90E.AN )

- Pre fabricated balustrade post that is suitable for 10mm 13.52mm thick glass.
- Suitable for use on an external corner as outlined on the picture.
- Extremely fast and simple to install.
- These posts can be finished on top in three different ways depending on your preference.
- A handrail can be easily installed, the post can have a flat cap with the glass below it or the glass can be higher than the post and a slotted cap can be installed.
- These post provide a really great windbreak as there are a lot less gaps than traditional stainless steel posts.
- Bespoke size posts can be manufactured to suit your requirements.