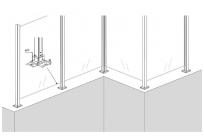

## Top Mounted EaziRail 90 Deg Ext Post - 1100mm - Anodised ( Model: K.EZAL.TM.90E.AN )

- Pre fabricated balustrade post that is suitable for 10mm 13.52mm thick glass.
- Suitable for use on an external corner as outlined on the picture.
- Extremely fast and simple to install.
- These posts can be finished on top in three different ways depending on your preference.
- A handrail can be easily installed, the post can have a flat cap with the glass below it or the glass can be higher than the post and a slotted cap can be installed.
- These post provide a really great windbreak as there are a lot less gaps than traditional stainless steel posts.
- Bespoke size posts can be manufactured to suit your requirements.