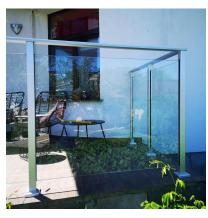

## Top Mounted EaziRail 90 Deg Ext Post - 1100mm - Anodised ( Model: K.EZAL.TM.90E.AN )

- Pre fabricated balustrade post that is suitable for 10mm 13.52mm thick glass.
- Suitable for use on an external corner as outlined on the picture.
- Extremely fast and simple to install.
- These posts can be finished on top in three different ways depending on your preference.
- A handrail can be easily installed, the post can have a flat cap with the glass below it or the glass can be higher than the post and a slotted cap can be installed.
- These post provide a really great windbreak as there are a lot less gaps than traditional stainless steel posts.
- Bespoke size posts can be manufactured to suit your requirements.