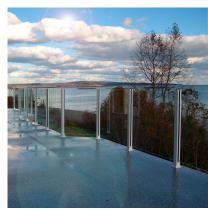

## Top Mounted EaziRail 90 Deg Ext Post - 1100mm - Anodised ( Model: K.EZAL.TM.90E.AN )

- Pre fabricated balustrade post that is suitable for 10mm 13.52mm thick glass.
- Suitable for use on an external corner as outlined on the picture.
- Extremely fast and simple to install.
- These posts can be finished on top in three different ways depending on your preference.
- A handrail can be easily installed, the post can have a flat cap with the glass below it or the glass can be higher than the post and a slotted cap can be installed.
- These post provide a really great windbreak as there are a lot less gaps than traditional stainless steel posts.
- Bespoke size posts can be manufactured to suit your requirements.