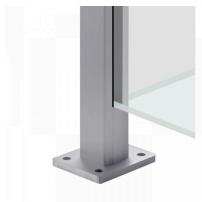

## Top Mounted EaziRail 90 Deg Ext Post - 1100mm - Anodised ( Model: K.EZAL.TM.90E.AN )

- Pre fabricated balustrade post that is suitable for 10mm 13.52mm thick glass.
- Suitable for use on an external corner as outlined on the picture.
- Extremely fast and simple to install.
- These posts can be finished on top in three different ways depending on your preference.
- A handrail can be easily installed, the post can have a flat cap with the glass below it or the glass can be higher than the post and a slotted cap can be installed.
- These post provide a really great windbreak as there are a lot less gaps than traditional stainless steel posts.
- Bespoke size posts can be manufactured to suit your requirements.