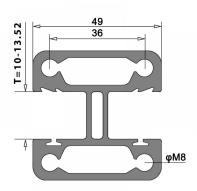

## Side Mounted EaziRail Centre Post - 1100mm - Anodised (Model: K.EZAL.SM.CNT.AN)

- Pre fabricated balustrade post that is suitable for 10mm 13.52mm thick glass.
- Extremely fast and simple to install. These posts can be finished on top in three different ways depending on your preference.
- A handrail can be easily installed, the post can have a flat cap with the glass below it or the glass can be higher than the post and a slotted cap can be installed.
- These post provide a really great windbreak as there are a lot less gaps than traditional stainless steel posts.
- Bespoke size posts can be manufactured to suit your requirements.