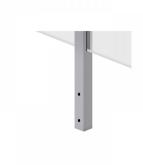

## Side Mounted EaziRail Centre Post - 1100mm - Anodised (Model: K.EZAL.SM.CNT.AN)

- Pre fabricated balustrade post that is suitable for 10mm 13.52mm thick glass.
- Extremely fast and simple to install. These posts can be finished on top in three different ways depending on your preference.
- A handrail can be easily installed, the post can have a flat cap with the glass below it or the glass can be higher than the post and a slotted cap can be installed.
- These post provide a really great windbreak as there are a lot less gaps than traditional stainless steel posts.
- Bespoke size posts can be manufactured to suit your requirements.