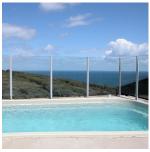

## Side Mounted EaziRail Centre Post - 1100mm - Anodised (Model: K.EZAL.SM.CNT.AN)

- Pre fabricated balustrade post that is suitable for 10mm 13.52mm thick glass.
- Extremely fast and simple to install. These posts can be finished on top in three different ways depending on your preference.
- A handrail can be easily installed, the post can have a flat cap with the glass below it or the glass can be higher than the post and a slotted cap can be installed.
- These post provide a really great windbreak as there are a lot less gaps than traditional stainless steel posts.
- Bespoke size posts can be manufactured to suit your requirements.