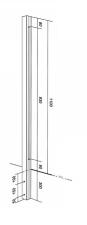

## Side Mounted EaziRail Centre Post - 1100mm - Anodised (Model: K.EZAL.SM.CNT.AN)

- Pre fabricated balustrade post that is suitable for 10mm 13.52mm thick glass.
- Extremely fast and simple to install. These posts can be finished on top in three different ways depending on your preference.
- A handrail can be easily installed, the post can have a flat cap with the glass below it or the glass can be higher than the post and a slotted cap can be installed.
- These post provide a really great windbreak as there are a lot less gaps than traditional stainless steel posts.
- Bespoke size posts can be manufactured to suit your requirements.