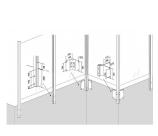

## Side Mounted EaziRail Centre Post - 1100mm - Anodised (Model: K.EZAL.SM.CNT.AN)

- Pre fabricated balustrade post that is suitable for 10mm 13.52mm thick glass.
- Extremely fast and simple to install. These posts can be finished on top in three different ways depending on your preference.
- A handrail can be easily installed, the post can have a flat cap with the glass below it or the glass can be higher than the post and a slotted cap can be installed.
- These post provide a really great windbreak as there are a lot less gaps than traditional stainless steel posts.
- Bespoke size posts can be manufactured to suit your requirements.