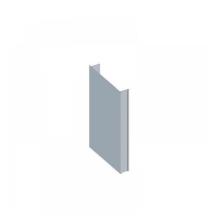

## 134mm Services Duct/Mullion Cover Profile - Silver Anodised (Model: G.DK.DG.SA.005)

• The Double Glazed Service Duct/ Mullion Mounting Profile which attaches to the Double Glazed profile itself.

• The Double Glazed Service Duct/Mullion Mounting Bracket which attaches to the mounting profile and connects to the two sections together and also screws into the ground.

This is then finished with the Mullion Cover profile.
The Double Glazed Centre Profile Cover finishes the Double Glazed Partition Bottom section with the packers propping the glass up from the section.