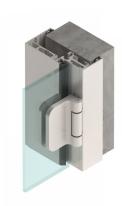

## 160 - 195mm Stud To Glass Door Frame - Anodised ( Model: G.DK.SG.SA.003 )

This stud/wall to glass door aluminium door frame with integrated hinge & receiver profile is suitable for glass thicknesses of 8-10mm.

- Recommended max door height- 2400mm.
- Above a height of 2200 mm, it is recommended to use 3 hinges.
- Suitable when the stud/wall thickness is 160-195mm.
- This profile is designed in this shape to fit securely into a reveal covering opening edge like an architrave. The design creates a rebate for the glass door to reduce both noise and air movement.
- Installing of the hinges requires no drilling or milling and they can be adjusted in seconds.