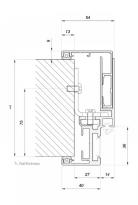

## 160 - 195mm Stud To Glass Door Frame - Anodised ( Model: G.DK.SG.SA.003 )

This stud/wall to glass door aluminium door frame with integrated hinge & receiver profile is suitable for glass thicknesses of 8-10mm.

- Recommended max door height- 2400mm.
- Above a height of 2200 mm, it is recommended to use 3 hinges.
- Suitable when the stud/wall thickness is 160-195mm.
- This profile is designed in this shape to fit securely into a reveal covering opening edge like an architrave. The design creates a rebate for the glass door to reduce both noise and air movement.
- Installing of the hinges requires no drilling or milling and they can be adjusted in seconds.