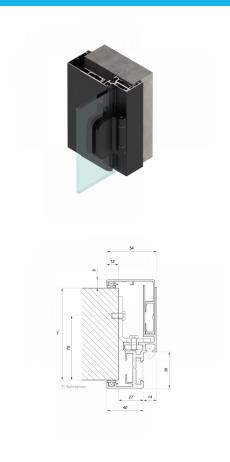

## 130 - 160mm Stud To Glass Door Frame - Black (Model: G.DK.SG.BK.002)

This stud/wall to glass door aluminium door frame with integrated hinge & receiver profile is suitable for glass thicknesses of 8-10mm.

• Recommended max door height- 2400mm.

• Above a height of 2200 mm, it is recommended to use 3 hinges.

• Suitable when the stud/wall thickness is 130-160mm.

• This profile is designed in this shape to fit securely into a reveal covering opening edge like an architrave. The design creates a rebate for the glass door to reduce both noise and air movement.

 Installing of the hinges requires no drilling or milling and they can be adjusted in seconds.