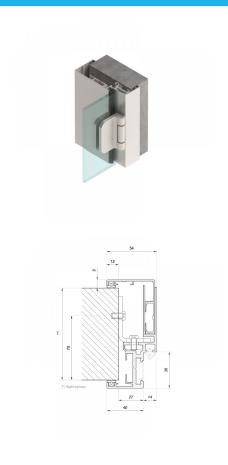

## 130 - 160mm Stud To Glass Door Frame - Anodised (Model: G.DK.SG.SA.002)

This stud/wall to glass door aluminium door frame with integrated hinge & receiver profile is suitable for glass thicknesses of 8-10mm.

• Recommended max door height- 2400mm.

• Above a height of 2200 mm, it is recommended to use 3 hinges.

• Suitable when the stud/wall thickness is 130-160mm.

• This profile is designed in this shape to fit securely into a reveal covering opening edge like an architrave. The design creates a rebate for the glass door to reduce both noise and air movement.

• Installing of the hinges requires no drilling or milling and they can be adjusted in seconds.