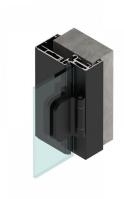

## 100 - 130mm Stud To Glass Door Frame - Black ( Model: G.DK.SG.BK.001 )

This stud/wall to glass door aluminium door frame with integrated hinge & receiver profile is suitable for glass thicknesses of 8-10mm.

- Recommended max door height- 2400mm.
- Above a height of 2200 mm, it is recommended to use 3 hinges.
- Suitable when the stud/wall thickness is 100-130mm.
- This profile is designed in this shape to fit securely into a reveal covering opening edge like an architrave. The design creates a rebate for the glass door to reduce both noise and air movement.
- Installing of the hinges requires no drilling or milling and they can be adjusted in seconds.