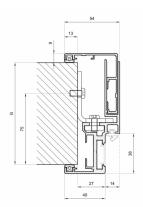

## 100 - 130mm Stud To Glass Door Frame - Black ( Model: G.DK.SG.BK.001 )

This stud/wall to glass door aluminium door frame with integrated hinge & receiver profile is suitable for glass thicknesses of 8-10mm.

- Recommended max door height- 2400mm.
- Above a height of 2200 mm, it is recommended to use 3 hinges.
- Suitable when the stud/wall thickness is 100-130mm.
- This profile is designed in this shape to fit securely into a reveal covering opening edge like an architrave. The design creates a rebate for the glass door to reduce both noise and air movement.
- Installing of the hinges requires no drilling or milling and they can be adjusted in seconds.