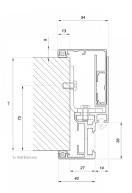

## 100 - 130mm Stud To Glass Door Frame - Anodised ( Model: G.DK.SG.SA.001 )

This stud/wall to glass door aluminium door frame with integrated hinge & receiver profile is suitable for glass thicknesses of 8-10mm.

- Recommended max door height- 2400mm.
- Above a height of 2200 mm, it is recommended to use 3 hinges.
- Suitable when the stud/wall thickness is 100-130mm.
- This profile is designed in this shape to fit securely into a reveal covering opening edge like an architrave. The design creates a rebate for the glass door to reduce both noise and air movement.
- Installing of the hinges requires no drilling or milling and they can be adjusted in seconds.