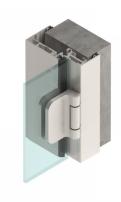

## 100 - 130mm Stud To Glass Door Frame - Anodised ( Model: G.DK.SG.SA.001 )

This stud/wall to glass door aluminium door frame with integrated hinge & receiver profile is suitable for glass thicknesses of 8-10mm.

- Recommended max door height- 2400mm.
- Above a height of 2200 mm, it is recommended to use 3 hinges.
- Suitable when the stud/wall thickness is 100-130mm.
- This profile is designed in this shape to fit securely into a reveal covering opening edge like an architrave. The design creates a rebate for the glass door to reduce both noise and air movement.
- Installing of the hinges requires no drilling or milling and they can be adjusted in seconds.