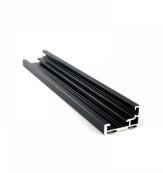

## L Type Door Frame - Black ( Model: G.DK.SG.BK.004 )

This Black L-type aluminium door frame with integrated hinge & receiver profile is suitable for glass thicknesses of 8-10mm.

- Recommended max door height 2400mm.
- Above a height of 2200 mm, it is recommended to use 3 hinges.
- This profile is designed in an L type shape to cover the edge of the reveal and create a rebate for the glass door reducing noise and air movement.
- Installing of the hinges requires no drilling or milling and they can be adjusted in seconds.
- Available in anodised grey and black.