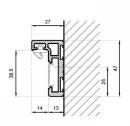

## L Type Door Frame - Black ( Model: G.DK.SG.BK.004 )

This Black L-type aluminium door frame with integrated hinge & receiver profile is suitable for glass thicknesses of 8-10mm.

- Recommended max door height 2400mm.
- Above a height of 2200 mm, it is recommended to use 3 hinges.
- This profile is designed in an L type shape to cover the edge of the reveal and create a rebate for the glass door reducing noise and air movement.
- Installing of the hinges requires no drilling or milling and they can be adjusted in seconds.
- Available in anodised grey and black.