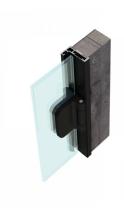

## L Type Door Frame - Black ( Model: G.DK.SG.BK.004 )

This Black L-type aluminium door frame with integrated hinge & receiver profile is suitable for glass thicknesses of 8-10mm.

- Recommended max door height 2400mm.
- Above a height of 2200 mm, it is recommended to use 3 hinges.
- This profile is designed in an L type shape to cover the edge of the reveal and create a rebate for the glass door reducing noise and air movement.
- Installing of the hinges requires no drilling or milling and they can be adjusted in seconds.
- Available in anodised grey and black.