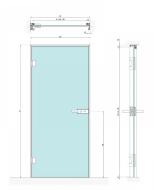

## L Type Door Frame - Anodised ( Model: G.DK.SG.SA.004 )

This Anodised L-type aluminium door frame with integrated hinge & receiver profile is suitable for glass thicknesses of 8-10mm.

- All the cleats needed to assemble
- Recommended max door height 2400mm.
- Above a height of 2200 mm, it is recommended to use 3 hinges.
- This profile is designed in a z type shape to cover the edge of the reveal and create a rebate for the glass door reducing noise and air movement.
- Installing of the hinges requires no drilling or milling and they can be adjusted in seconds.
- · Available in anodised grey and black.