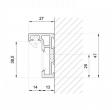

## L Type Door Frame - Anodised ( Model: G.DK.SG.SA.004 )

This Anodised L-type aluminium door frame with integrated hinge & receiver profile is suitable for glass thicknesses of 8-10mm.

- All the cleats needed to assemble
- Recommended max door height 2400mm.
- Above a height of 2200 mm, it is recommended to use 3 hinges.
- This profile is designed in a z type shape to cover the edge of the reveal and create a rebate for the glass door reducing noise and air movement.
- Installing of the hinges requires no drilling or milling and they can be adjusted in seconds.
- · Available in anodised grey and black.