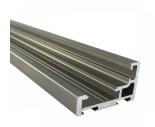

## L Type Door Frame - Anodised ( Model: G.DK.SG.SA.004 )

This Anodised L-type aluminium door frame with integrated hinge & receiver profile is suitable for glass thicknesses of 8-10mm.

- All the cleats needed to assemble
- Recommended max door height 2400mm.
- Above a height of 2200 mm, it is recommended to use 3 hinges.
- This profile is designed in a z type shape to cover the edge of the reveal and create a rebate for the glass door reducing noise and air movement.
- Installing of the hinges requires no drilling or milling and they can be adjusted in seconds.
- · Available in anodised grey and black.

## Attributes:

Product Code: G.DK.SG.SA.004

**Unit Of Sale:** 6 Metres