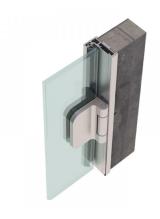

## L Type Door Frame - Anodised ( Model: G.DK.SG.SA.004 )

This Anodised L-type aluminium door frame with integrated hinge & receiver profile is suitable for glass thicknesses of 8-10mm.

- All the cleats needed to assemble
- Recommended max door height 2400mm.
- Above a height of 2200 mm, it is recommended to use 3 hinges.
- This profile is designed in a z type shape to cover the edge of the reveal and create a rebate for the glass door reducing noise and air movement.
- Installing of the hinges requires no drilling or milling and they can be adjusted in seconds.
- · Available in anodised grey and black.