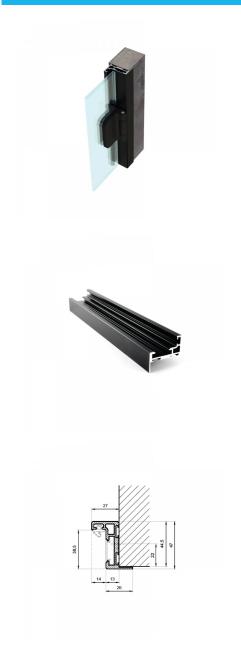

## Z Type Door Frame - Black ( Model: G.DK.SG.BK.005 )

This Black Z-type aluminium door frame with integrated hinge & receiver profile is suitable for glass thicknesses of 8-10mm.

• Recommended max door height - 2400mm.

• Above a height of 2200 mm, it is recommended to use 3 hinges.

• This profile is designed in a z type shape to cover the edge of the reveal and create a rebate for the glass door reducing noise and air movement.

• Installing of the hinges requires no drilling or milling and they can be adjusted in seconds.

• Available in anodised grey and black.

## Attributes:

Product Code: G.DK.SG.BK.005 Unit Of Sale: 6 Metres