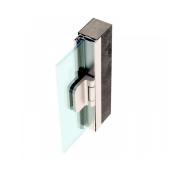

• Above a height of 2200 mm, it is recommended to use 3 hinges.

• This profile is designed in a z type shape to cover the edge of the reveal and create a rebate for the glass door reducing noise and air movement.

• Installing of the hinges requires no drilling or milling and they can be adjusted in seconds.

• Available in anodised grey and black.