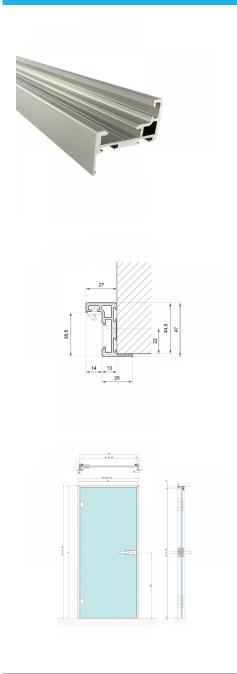

## Z Type Door Frame - Anodised (Model: G.DK.SG.SA.005)

This Anodised Z-type aluminium door frame with integrated hinge & receiver profile is suitable for glass thicknesses of 8-10mm.

• Recommended max door height - 2400mm.

• Above a height of 2200 mm, it is recommended to use 3 hinges.

• This profile is designed in a z type shape to cover the edge of the reveal and create a rebate for the glass door reducing noise and air movement.

• Installing of the hinges requires no drilling or milling and they can be adjusted in seconds.

• Available in anodised grey and black.