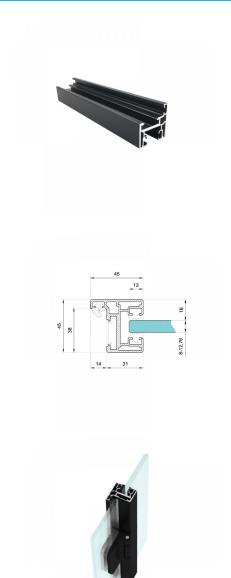

## H Type Door Frame - Black ( Model: G.DK.SG.BK.006 )

This Black H-type aluminium door frame with integrated hinge & receiver profile is suitable for glass thicknesses of 8-10mm.

• Recommended max door height - 2400mm.

• Above a height of 2200 mm, it is recommended to use 3 hinges.

• This profile is designed in a h type shape to cover the edge of the reveal and create a rebate for the glass door reducing noise and air movement.

• Installing of the hinges requires no drilling or milling and they can be adjusted in seconds.

• Available in anodised grey and black.

## Attributes:

Product Code: G.DK.SG.BK.006 Unit Of Sale: 6 Metres