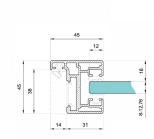

## H Type Door Frame - Anodised ( Model: G.DK.SG.SA.006 )

This Anodised H-type aluminium door frame with integrated hinge & receiver profile is suitable for glass thicknesses of 8-10mm.

- Recommended max door height 2400mm.
- Above a height of 2200 mm, it is recommended to use 3 hinges.
- This profile is designed in a h type shape to cover the edge of the reveal and create a rebate for the glass door reducing noise and air movement.
- Installing of the hinges requires no drilling or milling and they can be adjusted in seconds.
- Available in anodised grey and black.