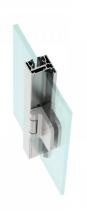

## H Type Door Frame - Anodised ( Model: G.DK.SG.SA.006 )

This Anodised H-type aluminium door frame with integrated hinge & receiver profile is suitable for glass thicknesses of 8-10mm.

- Recommended max door height 2400mm.
- Above a height of 2200 mm, it is recommended to use 3 hinges.
- This profile is designed in a h type shape to cover the edge of the reveal and create a rebate for the glass door reducing noise and air movement.
- Installing of the hinges requires no drilling or milling and they can be adjusted in seconds.
- Available in anodised grey and black.