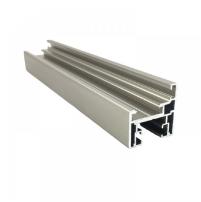

## H Type Door Frame - Anodised ( Model: G.DK.SG.SA.006 )

This Anodised H-type aluminium door frame with integrated hinge & receiver profile is suitable for glass thicknesses of 8-10mm.

- Recommended max door height 2400mm.
- Above a height of 2200 mm, it is recommended to use 3 hinges.
- This profile is designed in a h type shape to cover the edge of the reveal and create a rebate for the glass door reducing noise and air movement.
- Installing of the hinges requires no drilling or milling and they can be adjusted in seconds.
- Available in anodised grey and black.