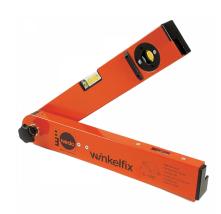

## Nedo Winkelfix 400 Mini Angle Finder With Case (Model: C0031)

- With the Winkelfix, measurements of angles are performed quickly, precisely and with the utmost ease.
- Simply place the Winkelfix in position and the angle can rapidly read off from the analogue display.
- Two integral spirit levels ensure true horizontal and vertical positioning.
- Thanks to its reliability, sturdiness and convenience, the Nedo Winkelfix has proven its value to the building trade over and over again.
- Degrees can be immediately read off from the analogue display.