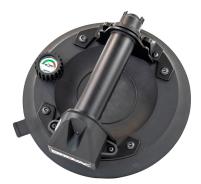

• Weight Capacity: With a carrying capacity of up to 100kg, Ottovac excels in safely transporting hefty objects while maintaining a secure hold.

• Robust Build: Featuring a resilient steel handle and a sturdy rubber seal, Ottovac is highly durable.

• Pressure Gauge: The pressure gauge serves as a vital safety feature.

Attributes: Product Code: B0016 Unit Of Sale: Each