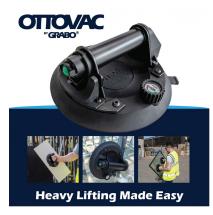

## Ottovac By Grabo - Battery Powered Glass Lifter - 100kg (Model: B0016)

Ottovac by GRABO is a compact, automated suction cup designed for glass and smooth material transport. It offers rapid, powerful suction, holding up to 100kg securely without surface damage.

• Compact and Versatile: Engineered to accommodate a wide range of materials, such as glass, smooth plastic, metal, marble, and tiles.

• Automated Suction: In contrast to conventional suction cups that require manual pumping for suction creation, Ottovac operates autonomously.

• Weight Capacity: With a carrying capacity of up to 100kg, Ottovac excels in safely transporting hefty objects while maintaining a secure hold.

• Robust Build: Featuring a resilient steel handle and a sturdy rubber seal, Ottovac is highly durable.

• Pressure Gauge: The pressure gauge serves as a vital safety feature.

Attributes: Product Code: B0016 Unit Of Sale: Each