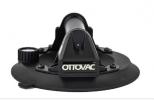

## Ottovac By Grabo - Battery Powered Glass Lifter - 100kg (Model: B0016)

Ottovac by GRABO is a compact, automated suction cup designed for glass and smooth material transport. It offers rapid, powerful suction, holding up to 100kg securely without surface damage.

• Compact and Versatile: Engineered to accommodate a wide range of materials, such as glass, smooth plastic, metal, marble, and tiles.

• Automated Suction: In contrast to conventional suction cups that require manual pumping for suction creation, Ottovac operates autonomously.