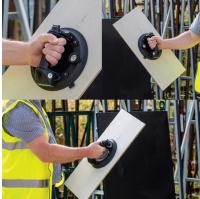

## Ottovac By Grabo - Battery Powered Glass Lifter - 100kg (Model: B0016)

Ottovac by GRABO is a compact, automated suction cup designed for glass and smooth material transport. It offers rapid, powerful suction, holding up to 100kg securely without surface damage.

• Compact and Versatile: Engineered to accommodate a wide range of materials, such as glass, smooth plastic, metal, marble, and tiles.

• Automated Suction: In contrast to conventional suction cups that require manual pumping for suction creation, Ottovac operates autonomously.