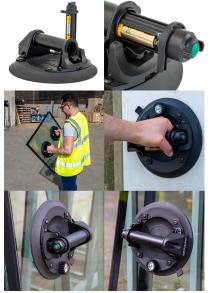

## Ottovac By Grabo - Battery Powered Glass Lifter - 100kg (Model: B0016)

Ottovac by GRABO is a compact, automated suction cup designed for glass and smooth material transport. It offers rapid, powerful suction, holding up to 100kg securely without surface damage.

• Weight Capacity: With a carrying capacity of up to 100kg, Ottovac excels in safely transporting hefty objects while maintaining a secure hold.

• Robust Build: Featuring a resilient steel handle and a sturdy rubber seal, Ottovac is highly durable.