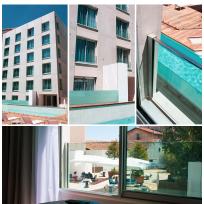

## SkyForce Side Mount 1100mm High 16.76-21.52mm Glass Anodised ( Model: K.SF.16.2011.018.11 )

- $\bullet$  Sold in Kit Format for 1100mm high glass.
- Comes with Gaskets to suit 16.76-21.51mm glass.
- Max.glass width up to 2600mm (depending on glass thickness).
- Virtually tool free installation.
- Anodised aluminium finish for use outdoors even in harsh environments.
- Suitable for mounting on plastic, aluminium, wooden or metal frames as well as concrete or stone.
- It is recommended that toughened/laminated glass is installed to ensure safety.
- Tested in accordance with BS6180.