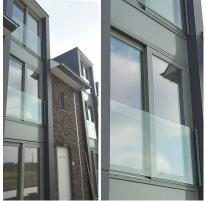

## SkyForce Side Mount 1100mm High 16.76-21.52mm Glass Anodised ( Model: K.SF.16.2011.018.11 )

- $\bullet$  Sold in Kit Format for 1100mm high glass.
- Comes with Gaskets to suit 16.76-21.51mm glass.
- Max.glass width up to 2600mm (depending on glass thickness).
- Virtually tool free installation.
- Anodised aluminium finish for use outdoors even in harsh environments.
- Suitable for mounting on plastic, aluminium, wooden or metal frames as well as concrete or stone.
- It is recommended that toughened/laminated glass is installed to ensure safety.
- Tested in accordance with BS6180.