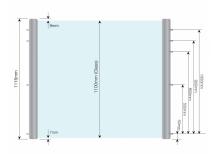

## SkyForce Side Mount 1100mm High 16.76-21.52mm Glass Anodised ( Model: K.SF.16.2011.018.11 )

- $\bullet$  Sold in Kit Format for 1100mm high glass.
- Comes with Gaskets to suit 16.76-21.51mm glass.
- Max.glass width up to 2600mm (depending on glass thickness).
- Virtually tool free installation.
- Anodised aluminium finish for use outdoors even in harsh environments.
- Suitable for mounting on plastic, aluminium, wooden or metal frames as well as concrete or stone.
- It is recommended that toughened/laminated glass is installed to ensure safety.
- Tested in accordance with BS6180.