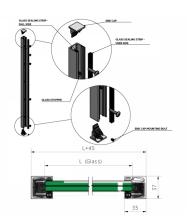

## SkyForce Side Mount 1100mm High 16.76-21.52mm Glass Anodised ( Model: K.SF.16.2011.018.11 )

- $\bullet$  Sold in Kit Format for 1100mm high glass.
- Comes with Gaskets to suit 16.76-21.51mm glass.
- Max.glass width up to 2600mm (depending on glass thickness).
- Virtually tool free installation.
- Anodised aluminium finish for use outdoors even in harsh environments.
- Suitable for mounting on plastic, aluminium, wooden or metal frames as well as concrete or stone.
- It is recommended that toughened/laminated glass is installed to ensure safety.
- Tested in accordance with BS6180.