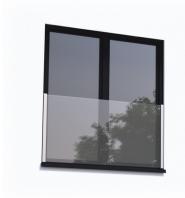

## SkyForce Side Mount 1100mm High 16.76-21.52mm Glass Anodised ( Model: K.SF.16.2011.018.11 )

- $\bullet$  Sold in Kit Format for 1100mm high glass.
- Comes with Gaskets to suit 16.76-21.51mm glass.
- Max.glass width up to 2600mm (depending on glass thickness).
- Virtually tool free installation.
- Anodised aluminium finish for use outdoors even in harsh environments.
- Suitable for mounting on plastic, aluminium, wooden or metal frames as well as concrete or stone.
- It is recommended that toughened/laminated glass is installed to ensure safety.
- Tested in accordance with BS6180.