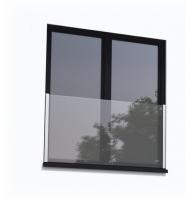

## SkyForce-side Mount Kit 1100mm High 10-13.52mm Glass-Anodise (Model: K.SF.16.2011.011.11)

- Sold in Kit Format for 1100mm high glass.
- Comes with Gaskets to suit 10-13.52mm glass.
- Max.glass width up to 2600mm (depending on glass thickness).
- Virtually tool free installation.
- Anodised aluminium finish for use outdoors even in harsh environments.
- Suitable for mounting on plastic, aluminium, wooden or metal frames as well as concrete or stone.
- It is recommended that toughened/laminated glass is installed to ensure safety.
- Tested in accordance with BS6180.