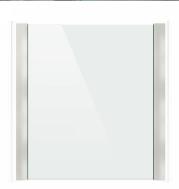

## SkyForce-side Mount Kit 1100mm High 10-13.52mm Glass-Anodise (Model: K.SF.16.2011.011.11)

- Sold in Kit Format for 1100mm high glass.
- Comes with Gaskets to suit 10-13.52mm glass.
- Max.glass width up to 2600mm (depending on glass thickness).
- Virtually tool free installation.
- Anodised aluminium finish for use outdoors even in harsh environments.
- Suitable for mounting on plastic, aluminium, wooden or metal frames as well as concrete or stone.
- It is recommended that toughened/laminated glass is installed to ensure safety.
- Tested in accordance with BS6180.