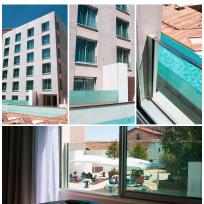

## SkyForce-side Mount Kit 1100mm High 10-13.52mm Glass-Anodise (Model: K.SF.16.2011.011.11)

- Sold in Kit Format for 1100mm high glass.
- Comes with Gaskets to suit 10-13.52mm glass.
- Max.glass width up to 2600mm (depending on glass thickness).
- Virtually tool free installation.
- Anodised aluminium finish for use outdoors even in harsh environments.
- Suitable for mounting on plastic, aluminium, wooden or metal frames as well as concrete or stone.
- It is recommended that toughened/laminated glass is installed to ensure safety.
- Tested in accordance with BS6180.