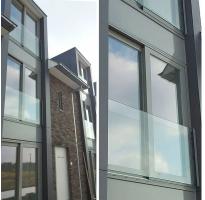

## SkyForce-side Mount Kit 1100mm High 10-13.52mm Glass-Anodise (Model: K.SF.16.2011.011.11)

- Sold in Kit Format for 1100mm high glass.
- Comes with Gaskets to suit 10-13.52mm glass.
- Max.glass width up to 2600mm (depending on glass thickness).
- Virtually tool free installation.
- Anodised aluminium finish for use outdoors even in harsh environments.
- Suitable for mounting on plastic, aluminium, wooden or metal frames as well as concrete or stone.
- It is recommended that toughened/laminated glass is installed to ensure safety.
- Tested in accordance with BS6180.