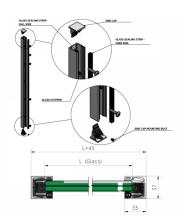

## SkyForce-side Mount Kit 1100mm High 10-13.52mm Glass-Anodise (Model: K.SF.16.2011.011.11)

- Sold in Kit Format for 1100mm high glass.
- Comes with Gaskets to suit 10-13.52mm glass.
- Max.glass width up to 2600mm (depending on glass thickness).
- Virtually tool free installation.
- Anodised aluminium finish for use outdoors even in harsh environments.
- Suitable for mounting on plastic, aluminium, wooden or metal frames as well as concrete or stone.
- It is recommended that toughened/laminated glass is installed to ensure safety.
- Tested in accordance with BS6180.