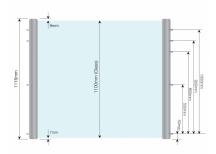

## SkyForce-side Mount Kit 1100mm High 10-13.52mm Glass-Anodise (Model: K.SF.16.2011.011.11)

- Sold in Kit Format for 1100mm high glass.
- Comes with Gaskets to suit 10-13.52mm glass.
- Max.glass width up to 2600mm (depending on glass thickness).
- Virtually tool free installation.
- Anodised aluminium finish for use outdoors even in harsh environments.
- Suitable for mounting on plastic, aluminium, wooden or metal frames as well as concrete or stone.
- It is recommended that toughened/laminated glass is installed to ensure safety.
- Tested in accordance with BS6180.