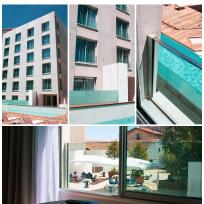

## SkyForce-side Mount Kit 1100mm High 10-13.52mm Glass- Mill (Model: K.SF.16.2011.011.10)

- $\bullet$  Sold in Kit Format for 1100mm high glass.
- Comes with Gaskets to suit 10-13.52mm glass.
- Max.glass width up to 2600mm (depending on glass thickness).
- Virtually tool free installation.
- Raw or mill finished aluminium suitable for powder coating to your desired colour.
- Suitable for mounting on plastic, aluminium, wooden or metal frames as well as concrete or stone.
- It is recommended that toughened/laminated glass is installed to ensure safety.
- Tested in accordance with BS6180.