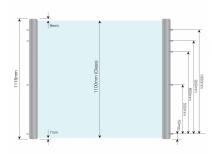

## SkyForce-side Mount Kit 1100mm High 10-13.52mm Glass- Mill (Model: K.SF.16.2011.011.10)

- $\bullet$  Sold in Kit Format for 1100mm high glass.
- Comes with Gaskets to suit 10-13.52mm glass.
- Max.glass width up to 2600mm (depending on glass thickness).
- Virtually tool free installation.
- Raw or mill finished aluminium suitable for powder coating to your desired colour.
- Suitable for mounting on plastic, aluminium, wooden or metal frames as well as concrete or stone.
- It is recommended that toughened/laminated glass is installed to ensure safety.
- Tested in accordance with BS6180.