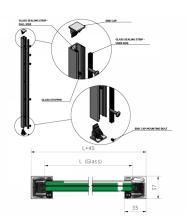

## SkyForce-side Mount Kit 1100mm High 10-13.52mm Glass- Mill (Model: K.SF.16.2011.011.10)

- $\bullet$  Sold in Kit Format for 1100mm high glass.
- Comes with Gaskets to suit 10-13.52mm glass.
- Max.glass width up to 2600mm (depending on glass thickness).
- Virtually tool free installation.
- Raw or mill finished aluminium suitable for powder coating to your desired colour.
- Suitable for mounting on plastic, aluminium, wooden or metal frames as well as concrete or stone.
- It is recommended that toughened/laminated glass is installed to ensure safety.
- Tested in accordance with BS6180.