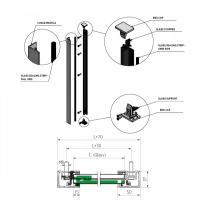

## SkyForce Top Mount 1100mm High 16.76-21.52mm Glass Ant Grey (Model: K.SF.16.1011.018.13-AG)

- Sold in Kit Format for 1100mm high glass.
- Comes with Gaskets to suit 16.76-21.52mm glass.
- Max.glass width up to 3000mm (depending on glass thickness).
- Virtually tool free installation.
- Matt RAL7016 Anthracite Grey
- Suitable for mounting on plastic, aluminium, wooden or metal frames as well as concrete or stone.
- It is recommended that toughened/laminated glass is installed to ensure safety.
- Tested in accordance with BS6180.