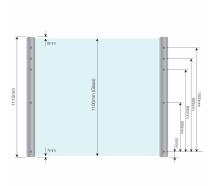

## SkyForce Top Mount 1100mm High 16.76-21.52mm Glass Ant Grey (Model: K.SF.16.1011.018.13-AG)

- Sold in Kit Format for 1100mm high glass.
- Comes with Gaskets to suit 16.76-21.52mm glass.
- Max.glass width up to 3000mm (depending on glass thickness).
- Virtually tool free installation.
- Matt RAL7016 Anthracite Grey
- Suitable for mounting on plastic, aluminium, wooden or metal frames as well as concrete or stone.
- It is recommended that toughened/laminated glass is installed to ensure safety.
- Tested in accordance with BS6180.