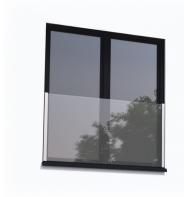

## SkyForce Top Mount Kit 1100mm High 16.76-21.52mm Glass- Mill ( Model: K.SF.16.1011.018.10 )

- Sold in Kit Format for 1100mm high glass.
- Comes with Gaskets to suit 16.76-21.52mm glass.
- Max.glass width up to 3000mm (depending on glass thickness).
- Virtually tool free installation.
- Raw or mill finished aluminium suitable for powder coating to your desired colour.
- Suitable for mounting on plastic, aluminium, wooden or metal frames as well as concrete or stone.
- It is recommended that toughened/laminated glass is installed to ensure safety.
- Tested in accordance with BS6180.