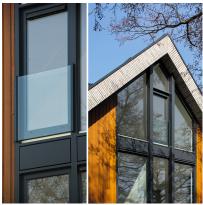

## SkyForce Top Mount Kit 1100mm High 16.76-21.52mm Glass- Mill ( Model: K.SF.16.1011.018.10 )

- Sold in Kit Format for 1100mm high glass.
- Comes with Gaskets to suit 16.76-21.52mm glass.
- Max.glass width up to 3000mm (depending on glass thickness).
- Virtually tool free installation.
- Raw or mill finished aluminium suitable for powder coating to your desired colour.
- Suitable for mounting on plastic, aluminium, wooden or metal frames as well as concrete or stone.
- It is recommended that toughened/laminated glass is installed to ensure safety.
- Tested in accordance with BS6180.