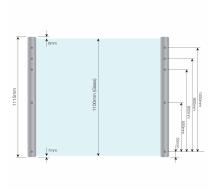

## SkyForce Top Mount Kit 1100mm High 16.76-21.52mm Glass- Mill ( Model: K.SF.16.1011.018.10 )

- Sold in Kit Format for 1100mm high glass.
- Comes with Gaskets to suit 16.76-21.52mm glass.
- Max.glass width up to 3000mm (depending on glass thickness).
- Virtually tool free installation.
- Raw or mill finished aluminium suitable for powder coating to your desired colour.
- Suitable for mounting on plastic, aluminium, wooden or metal frames as well as concrete or stone.
- It is recommended that toughened/laminated glass is installed to ensure safety.
- Tested in accordance with BS6180.