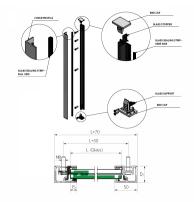

## SkyForce Top Mount Kit 1100mm High 16.76-21.52mm Glass- Mill ( Model: K.SF.16.1011.018.10 )

- Sold in Kit Format for 1100mm high glass.
- Comes with Gaskets to suit 16.76-21.52mm glass.
- Max.glass width up to 3000mm (depending on glass thickness).
- Virtually tool free installation.
- Raw or mill finished aluminium suitable for powder coating to your desired colour.
- Suitable for mounting on plastic, aluminium, wooden or metal frames as well as concrete or stone.
- It is recommended that toughened/laminated glass is installed to ensure safety.
- Tested in accordance with BS6180.