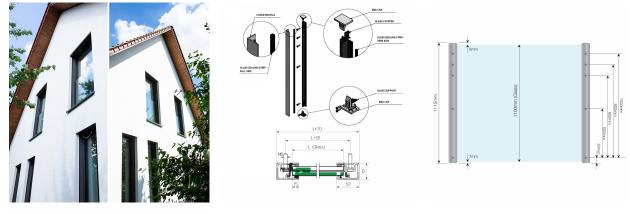

## SkyForce Top Mount Kit 1100mm High 10-13.52mm Glass-Ral 9016 (Model: K.SF.16.1011.011.13-TW)

- Sold in Kit Format for 1100mm high glass.
- $\bullet$  Comes with Gaskets to suit 10-13.52mm glass.

 $\bullet$  Max.glass width up to 3000mm (depending on glass thickness).

- Virtually tool free installation.
- RAL 9016, Traffic White

• Suitable for mounting on plastic, aluminium, wooden or metal frames as well as concrete or stone.

• It is recommended that toughened/laminated glass is installed to ensure safety.

• Tested in accordance with BS6180.