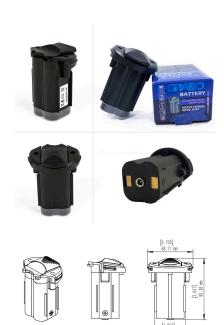

## GRABO Rechargeable Battery ( Model: B0007.BAT )

- A replacement or extra battery for your Grabo. A full battery charge delivers up to 900 operating cycles or 1.5 hours of uninterrupted run time.
  - 16.8V Li-ion
  - 16W Rated Power
  - 2h Charging
  - 1.5h Working

## Specifications:

| Туре                  | Li-ion 2600 mAh / 14.8 V (4x cells 3.7 V)  |
|-----------------------|--------------------------------------------|
| LxWxH                 | 3.5 x 2.8 x 2.2" (90 x 70 x 55 mm)         |
| Weight                | 0.7 Lbs (0.28 kg)                          |
| Rated Capacity        | 2.6 Ah                                     |
| Nominal Voltage       | 14.8 V                                     |
| Charge Voltage        | 16.8 V                                     |
| Charge Current        | 520 mA                                     |
| Operating Temperature | 32 - 115 F (0 - 45 C) Charge /             |
|                       | -4 - 140 F (-20 - 60 C) Discharge          |
| Storage Temperature   | -40 - 257 F (-40 - 125 C)                  |
| Overcharge Protection | 4.25V                                      |
| Features              | Overcharge / Over Discharge /              |
|                       | Over current protection.                   |
|                       | Fits all Grabo models                      |
| Long Term Storage     | For storage over 3 month store in dry and  |
|                       | cool place at 40 - 70 F (-5 - 20 C) charge |
|                       | to 14.4 - 15.6 V (80 - 90% of full charge) |