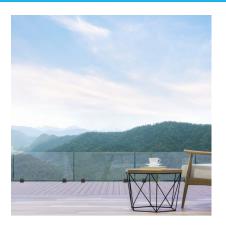

## Complete Spig-Lite Advanced Kits For 15mm Thick Glass (Model: KCVSLAKIT015)

• Spig Lite Advanced has been specifically designed for domestic balustrade fitting, glass fencing and partitioning, both internal and externally.

• Our new design has been developed with a strong focus upon ease of installation and aesthetics. This Patented Glass Solution demonstrates a greater percentage of glass visibility.

- One Spig-Lite Advanced kit contains:
- 2 x Spig-Lite Advanced Spigots
- 2 x Spig-Lite Advanced Glass clamp kits
- 4 x Gaskets
- 4 x Top Clips
- 4 x End Caps