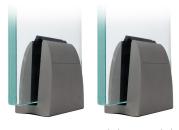

• Our new design has been developed with a strong focus upon ease of installation and aesthetics. This Patented Glass Solution demonstrates a greater percentage of glass visibility.

- One Spig-Lite Advanced kit contains:
- 2 x Spig-Lite Advanced Spigots
- 2 x Spig-Lite Advanced Glass clamp kits
- 4 x Gaskets
- 4 x Top Clips
- 4 x End Caps

• With only two Spigots required per meter of glass and only one single bolt fixing per spigot, this system is one of the fastest systems to install on the market.