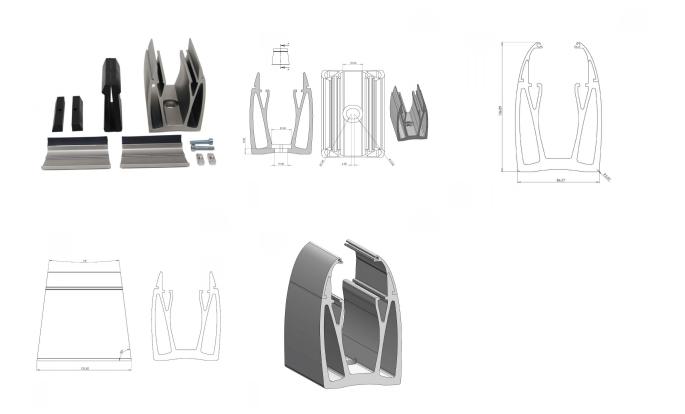

• Our new design has been developed with a strong focus upon ease of installation and aesthetics. This Patented Glass Solution demonstrates a greater percentage of glass visibility.

- One Spig-Lite Advanced kit contains:
- 2 x Spig-Lite Advanced Spigots
- 2 x Spig-Lite Advanced Glass clamp kits
- 4 x Gaskets
- 4 x Top Clips
- 4 x End Caps

• With only two Spigots required per meter of glass and only one single bolt fixing per spigot, this system is one of the fastest systems to install on the market.