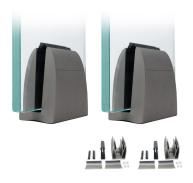

## Complete Spig-Lite Advanced Kits For 12mm Thick Glass ( Model: KCVSLAKIT012 )

- Spig Lite Advanced has been specifically designed for domestic balustrade fitting, glass fencing and partitioning, both internal and externally.
- Our new design has been developed with a strong focus upon ease of installation and aesthetics. This Patented Glass Solution demonstrates a greater percentage of glass visibility.
- One Spig-Lite Advanced kit contains:
- 2 x Spig-Lite Advanced Spigots
- 2 x Spig-Lite Advanced Glass clamp kits
- 4 x Gaskets
- 4 x Top Clips
- 4 x End Caps
- With only two Spigots required per meter of glass and only one single bolt fixing per spigot, this system is one of the fastest systems to install on the market.

## **Attributes:**

Product Code: KCVSLAKIT012
Unit Of Sale: Kit (2 Spigots)