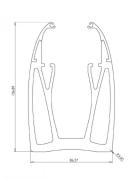

## Complete Spig-Lite Advanced Kits For 12mm Thick Glass ( Model: KCVSLAKIT012 )

- Spig Lite Advanced has been specifically designed for domestic balustrade fitting, glass fencing and partitioning, both internal and externally.
- Our new design has been developed with a strong focus upon ease of installation and aesthetics. This Patented Glass Solution demonstrates a greater percentage of glass visibility.
- One Spig-Lite Advanced kit contains:
- 2 x Spig-Lite Advanced Spigots
- 2 x Spig-Lite Advanced Glass clamp kits
- 4 x Gaskets
- 4 x Top Clips
- 4 x End Caps
- With only two Spigots required per meter of glass and only one single bolt fixing per spigot, this system is one of the fastest systems to install on the market.