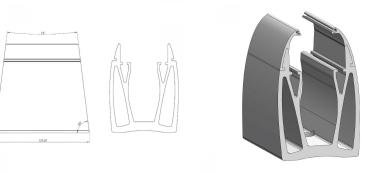

## Complete Spig-Lite Advanced Kits For 12mm Thick Glass ( Model: KCVSLAKIT012 )

- Spig Lite Advanced has been specifically designed for domestic balustrade fitting, glass fencing and partitioning, both internal and externally.
- Our new design has been developed with a strong focus upon ease of installation and aesthetics. This Patented Glass Solution demonstrates a greater percentage of glass visibility.
- One Spig-Lite Advanced kit contains:
- 2 x Spig-Lite Advanced Spigots
- 2 x Spig-Lite Advanced Glass clamp kits
- 4 x Gaskets
- 4 x Top Clips
- 4 x End Caps
- With only two Spigots required per meter of glass and only one single bolt fixing per spigot, this system is one of the fastest systems to install on the market.