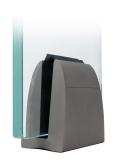

## Complete Spig-Lite Advanced Kits For 12mm Thick Glass ( Model: KCVSLAKIT012 )

- Spig Lite Advanced has been specifically designed for domestic balustrade fitting, glass fencing and partitioning, both internal and externally.
- Our new design has been developed with a strong focus upon ease of installation and aesthetics. This Patented Glass Solution demonstrates a greater percentage of glass visibility.
- One Spig-Lite Advanced kit contains:
- 2 x Spig-Lite Advanced Spigots
- 2 x Spig-Lite Advanced Glass clamp kits
- 4 x Gaskets
- 4 x Top Clips
- 4 x End Caps
- With only two Spigots required per meter of glass and only one single bolt fixing per spigot, this system is one of the fastest systems to install on the market.