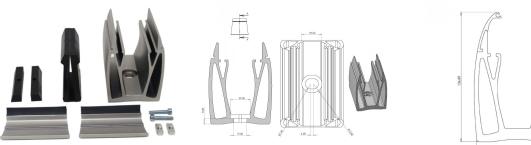

## Complete Spig-Lite Advanced Kits For 12mm Thick Glass ( Model: KCVSLAKIT012 )

- Spig Lite Advanced has been specifically designed for domestic balustrade fitting, glass fencing and partitioning, both internal and externally.
- Our new design has been developed with a strong focus upon ease of installation and aesthetics. This Patented Glass Solution demonstrates a greater percentage of glass visibility.
- One Spig-Lite Advanced kit contains:
- 2 x Spig-Lite Advanced Spigots
- 2 x Spig-Lite Advanced Glass clamp kits
- 4 x Gaskets
- 4 x Top Clips
- 4 x End Caps
- With only two Spigots required per meter of glass and only one single bolt fixing per spigot, this system is one of the fastest systems to install on the market.