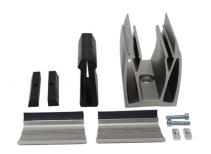

## Complete Spig-Lite Advanced Kits For 12mm Thick Glass ( Model: KCVSLAKIT012 )

- Spig Lite Advanced has been specifically designed for domestic balustrade fitting, glass fencing and partitioning, both internal and externally.
- Our new design has been developed with a strong focus upon ease of installation and aesthetics. This Patented Glass Solution demonstrates a greater percentage of glass visibility.
- One Spig-Lite Advanced kit contains:
- 2 x Spig-Lite Advanced Spigots
- 2 x Spig-Lite Advanced Glass clamp kits
- 4 x Gaskets
- 4 x Top Clips
- 4 x End Caps
- With only two Spigots required per meter of glass and only one single bolt fixing per spigot, this system is one of the fastest systems to install on the market.