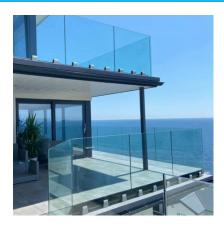

## Complete Spig-Lite Advanced Kits For 12mm Thick Glass ( Model: KCVSLAKIT012 )

- Spig Lite Advanced has been specifically designed for domestic balustrade fitting, glass fencing and partitioning, both internal and externally.
- Our new design has been developed with a strong focus upon ease of installation and aesthetics. This Patented Glass Solution demonstrates a greater percentage of glass visibility.
- One Spig-Lite Advanced kit contains:
- 2 x Spig-Lite Advanced Spigots
- 2 x Spig-Lite Advanced Glass clamp kits
- 4 x Gaskets
- 4 x Top Clips
- 4 x End Caps
- With only two Spigots required per meter of glass and only one single bolt fixing per spigot, this system is one of the fastest systems to install on the market.