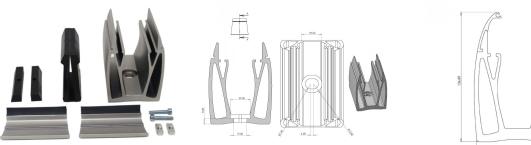

## Complete Spig-Lite Advanced Kits For 17.52mm Thick Glass ( Model: KCVSLAKIT017 )

- Spig Lite Advanced has been specifically designed for domestic balustrade fitting, glass fencing and partitioning, both internal and externally.
- Our new design has been developed with a strong focus upon ease of installation and aesthetics. This Patented Glass Solution demonstrates a greater percentage of glass visibility.
- One Spig-Lite Advanced kit contains:
- 2 x Spig-Lite Advanced Spigots
- 2 x Spig-Lite Advanced Glass clamp kits
- 4 x Gaskets
- 4 x Top Clips
- 4 x End Caps
- With only two Spigots required per meter of glass and only one single bolt fixing per spigot, this system is one of the fastest systems to install on the market.