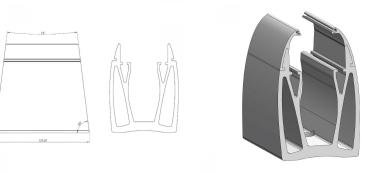

## Complete Spig-Lite Advanced Kits For 17.52mm Thick Glass ( Model: KCVSLAKIT017 )

- Spig Lite Advanced has been specifically designed for domestic balustrade fitting, glass fencing and partitioning, both internal and externally.
- Our new design has been developed with a strong focus upon ease of installation and aesthetics. This Patented Glass Solution demonstrates a greater percentage of glass visibility.
- One Spig-Lite Advanced kit contains:
- 2 x Spig-Lite Advanced Spigots
- 2 x Spig-Lite Advanced Glass clamp kits
- 4 x Gaskets
- 4 x Top Clips
- 4 x End Caps
- With only two Spigots required per meter of glass and only one single bolt fixing per spigot, this system is one of the fastest systems to install on the market.