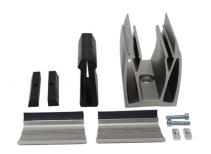

## Complete Spig-Lite Advanced Kits For 17.52mm Thick Glass ( Model: KCVSLAKIT017 )

- Spig Lite Advanced has been specifically designed for domestic balustrade fitting, glass fencing and partitioning, both internal and externally.
- Our new design has been developed with a strong focus upon ease of installation and aesthetics. This Patented Glass Solution demonstrates a greater percentage of glass visibility.
- One Spig-Lite Advanced kit contains:
- 2 x Spig-Lite Advanced Spigots
- 2 x Spig-Lite Advanced Glass clamp kits
- 4 x Gaskets
- 4 x Top Clips
- 4 x End Caps
- With only two Spigots required per meter of glass and only one single bolt fixing per spigot, this system is one of the fastest systems to install on the market.