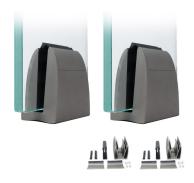

## Complete Spig-Lite Advanced Kits For 17.52mm Thick Glass ( Model: KCVSLAKIT017 )

- Spig Lite Advanced has been specifically designed for domestic balustrade fitting, glass fencing and partitioning, both internal and externally.
- Our new design has been developed with a strong focus upon ease of installation and aesthetics. This Patented Glass Solution demonstrates a greater percentage of glass visibility.
- One Spig-Lite Advanced kit contains:
- 2 x Spig-Lite Advanced Spigots
- 2 x Spig-Lite Advanced Glass clamp kits
- 4 x Gaskets
- 4 x Top Clips
- 4 x End Caps
- With only two Spigots required per meter of glass and only one single bolt fixing per spigot, this system is one of the fastest systems to install on the market.