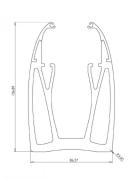

## Complete Spig-Lite Advanced Kits For 17.52mm Thick Glass ( Model: KCVSLAKIT017 )

- Spig Lite Advanced has been specifically designed for domestic balustrade fitting, glass fencing and partitioning, both internal and externally.
- Our new design has been developed with a strong focus upon ease of installation and aesthetics. This Patented Glass Solution demonstrates a greater percentage of glass visibility.
- One Spig-Lite Advanced kit contains:
- 2 x Spig-Lite Advanced Spigots
- 2 x Spig-Lite Advanced Glass clamp kits
- 4 x Gaskets
- 4 x Top Clips
- 4 x End Caps
- With only two Spigots required per meter of glass and only one single bolt fixing per spigot, this system is one of the fastest systems to install on the market.