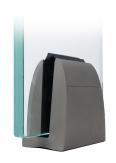

## Complete Spig-Lite Advanced Kits For 17.52mm Thick Glass ( Model: KCVSLAKIT017 )

- Spig Lite Advanced has been specifically designed for domestic balustrade fitting, glass fencing and partitioning, both internal and externally.
- Our new design has been developed with a strong focus upon ease of installation and aesthetics. This Patented Glass Solution demonstrates a greater percentage of glass visibility.
- One Spig-Lite Advanced kit contains:
- 2 x Spig-Lite Advanced Spigots
- 2 x Spig-Lite Advanced Glass clamp kits
- 4 x Gaskets
- 4 x Top Clips
- 4 x End Caps
- With only two Spigots required per meter of glass and only one single bolt fixing per spigot, this system is one of the fastest systems to install on the market.