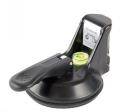

## VistaLevel, Balustrade installation aid / integrated level ( Model: B0012 )

- VistaLevel enables the quick horizontal positioning of glass panes. Fasten the little helper in a way that you can keep an eye on it during installation.
- The proven vacuum technology of the VistaLevel® suction pad holds it safely in place. Now you have both hands free to comfortably align the glass pane without the need for a spirit level.
- No matter where you need to align a glass pane horizontally for mounting VistaLevel is there to help.
- And if you want to use it on materials other than glass, VistaLevel® suction pad can be attached to all smooth and gastight surfaces, making VistaLevel even more versatile.
- Temperature range -10° C +40° C