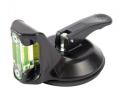

## VistaLevel, Balustrade installation aid / integrated level ( Model: B0012 )

- VistaLevel enables the quick horizontal positioning of glass panes. Fasten the little helper in a way that you can keep an eye on it during installation.
- The proven vacuum technology of the VistaLevel® suction pad holds it safely in place. Now you have both hands free to comfortably align the glass pane without the need for a spirit level.
- No matter where you need to align a glass pane horizontally for mounting VistaLevel is there to help.
- And if you want to use it on materials other than glass, VistaLevel® suction pad can be attached to all smooth and gastight surfaces, making VistaLevel even more versatile.
- Temperature range -10° C +40° C