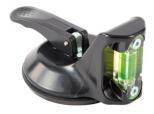

## VistaLevel, Balustrade installation aid / integrated level ( Model: B0012 )

- VistaLevel enables the quick horizontal positioning of glass panes. Fasten the little helper in a way that you can keep an eye on it during installation.
- The proven vacuum technology of the VistaLevel® suction pad holds it safely in place. Now you have both hands free to comfortably align the glass pane without the need for a spirit level.
- No matter where you need to align a glass pane horizontally for mounting VistaLevel is there to help.
- And if you want to use it on materials other than glass, VistaLevel® suction pad can be attached to all smooth and gastight surfaces, making VistaLevel even more versatile.
- Temperature range -10° C +40° C