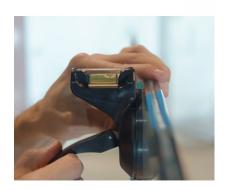

## VistaLevel, Balustrade installation aid / integrated level ( Model: B0012 )

- VistaLevel enables the quick horizontal positioning of glass panes. Fasten the little helper in a way that you can keep an eye on it during installation.
- The proven vacuum technology of the VistaLevel® suction pad holds it safely in place. Now you have both hands free to comfortably align the glass pane without the need for a spirit level.
- No matter where you need to align a glass pane horizontally for mounting VistaLevel is there to help.
- And if you want to use it on materials other than glass, VistaLevel® suction pad can be attached to all smooth and gastight surfaces, making VistaLevel even more versatile.
- Temperature range -10° C +40° C