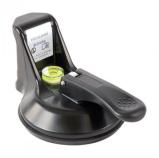

## VistaLevel, Balustrade installation aid / integrated level ( Model: B0012 )

- VistaLevel enables the quick horizontal positioning of glass panes. Fasten the little helper in a way that you can keep an eye on it during installation.
- The proven vacuum technology of the VistaLevel® suction pad holds it safely in place. Now you have both hands free to comfortably align the glass pane without the need for a spirit level.
- No matter where you need to align a glass pane horizontally for mounting VistaLevel is there to help.
- And if you want to use it on materials other than glass, VistaLevel® suction pad can be attached to all smooth and gastight surfaces, making VistaLevel even more versatile.
- Temperature range -10° C +40° C