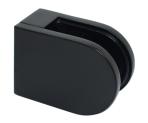

## Glass Clamp - 63x45mm - 316SS Black - Flat - 6-12mm ( Model: K.GC.6345.316.000.BK )

- A 63mm x 45mm D shaped clamp. Suitable for mounting on a flat surface.
- For stairs, glass balconies, counter dividers, retail glass displays and splash guards.
- Supplied with an optional anti-slip safety pin which allows you to drill the glass to ensure that it never slips downwards over time.
- These clamps are suitable for glass panels weighing up to approximately 34kgs per four clamps.
- 316 Grade Stainless in a black finish making these suitable for outdoor use