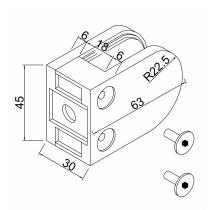

## Glass Clamp - 63x45mm - 316SS Black - Flat - 6-12mm ( Model: K.GC.6345.316.000.BK )

- A 63mm x 45mm D shaped clamp. Suitable for mounting on a flat surface.
- For stairs, glass balconies, counter dividers, retail glass displays and splash guards.
- Supplied with an optional anti-slip safety pin which allows you to drill the glass to ensure that it never slips downwards over time.
- These clamps are suitable for glass panels weighing up to approximately 34kgs per four clamps.
- 316 Grade Stainless in a black finish making these suitable for outdoor use