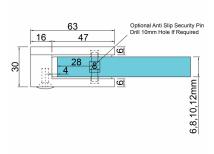

## Glass Clamp - 63x45mm - 316SS Black - Flat - 6-12mm ( Model: K.GC.6345.316.000.BK )

- A 63mm x 45mm D shaped clamp. Suitable for mounting on a flat surface.
- For stairs, glass balconies, counter dividers, retail glass displays and splash guards.
- Supplied with an optional anti-slip safety pin which allows you to drill the glass to ensure that it never slips downwards over time.
- These clamps are suitable for glass panels weighing up to approximately 34kgs per four clamps.
- 316 Grade Stainless in a black finish making these suitable for outdoor use