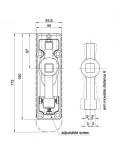

More economical also than the conventional floor spring as the hydraulics are built in to the patch fitting.

A top patch fitting to match in size can be bought seperately - KGT200SS

- 90 Degree Hold Open.
- Easy closing and latching speed adjustment.
- GCC installer-friendly design to save installation time.l
- Max. door weight 100kg
- Covers are made of high grade SUS304 stainless steel.
- Power size : EN3l.
- For glass thickness: 10mm-13mm.