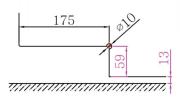

More economical also than the conventional floor spring as the hydraulics are built in to the patch fitting.

A top patch fitting to match in size can be bought seperately - KGT200SS

- 90 Degree Hold Open.
- Easy closing and latching speed adjustment.
- GCC installer-friendly design to save installation time.l
- Max. door weight 100kg
- Covers are made of high grade SUS304 stainless steel.
- Power size : EN3l.
- For glass thickness: 10mm-13mm.