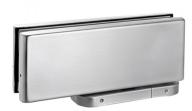

## GCC Glass Door Hydraulic Bottom Patch Fitting - Hold Open (Model: KGT100SS-HO)

Easy to install and adjust hydraulic floor spring that saves the need to dig holes in floors to sink the conventional floor spring.

More economical also than the conventional floor spring as the hydraulics are built in to the patch fitting.

A top patch fitting to match in size can be bought seperately - KGT200SS

- 90 Degree Hold Open.
- Easy closing and latching speed adjustment.
- GCC installer-friendly design to save installation time.l
- Max. door weight 100kg
- Covers are made of high grade SUS304 stainless steel.
- Power size : EN3l.
- For glass thickness: 10mm-13mm.