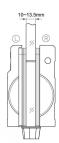

More economical also than the conventional floor spring as the hydraulics are built in to the patch fitting.

A top patch fitting to match in size can be bought seperately - KGT200SS

- 90 Degree Hold Open.
- Easy closing and latching speed adjustment.
- GCC installer-friendly design to save installation time.l
- Max. door weight 100kg
- Covers are made of high grade SUS304 stainless steel.
- Power size : EN3l.
- For glass thickness: 10mm-13mm.