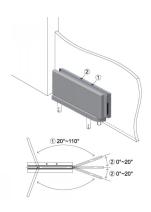

## GCC Glass Door Hydraulic Bottom Patch Fitting - Hold Open (Model: KGT100SS-HO)

Easy to install and adjust hydraulic floor spring that saves the need to dig holes in floors to sink the conventional floor spring.

More economical also than the conventional floor spring as the hydraulics are built in to the patch fitting.

A top patch fitting to match in size can be bought seperately - KGT200SS

- 90 Degree Hold Open.
- Easy closing and latching speed adjustment.
- GCC installer-friendly design to save installation time.l
- Max. door weight 100kg
- Covers are made of high grade SUS304 stainless steel.
- Power size : EN3l.
- For glass thickness: 10mm-13mm.