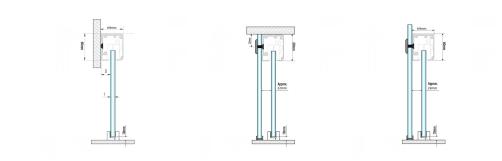

• Easy to install in a short time with no glass drilling required of the door.

- Suitable for 8mm to 10mm thick glass.
- $\bullet$  Minimum glass width of 740mm to have both ends with a soft stop function.
- Maximum door weight is 80kg.
- Supplied as standard in a matt silver finish.
- Kit Includes:
- 1 x 3000mm Top Track 1 x Cover.
- 2 x Active Devices 2 x Clamps with Rollers.
- 2 x End Stoppers 2 x Soft Stop Devices (Left & Right).
- 2 x End Caps (Left & Right)
- 1 x Adjustable Bottom Guide