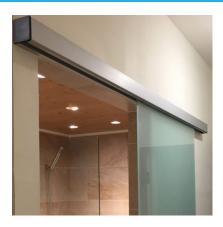

## Brisa 180 Soft Close Sliding Door Kit 10mm - Alum (Model: K.BR.180.KIT.10.AL)

• An ultra slim profile suitable for wall, ceiling or glass mounting.

• With an innovative design, allowing for a smooth and effortless operation.

• Easy to install in a short time with no glass drilling required of the door.

- Suitable for 8mm to 10mm thick glass.
- $\bullet$  Minimum glass width of 740mm to have both ends with a soft stop function.
- Maximum door weight is 80kg.
- Supplied as standard in a matt silver finish.
- Kit Includes:
- 1 x 3000mm Top Track 1 x Cover.
- 2 x Active Devices 2 x Clamps with Rollers.
- 2 x End Stoppers 2 x Soft Stop Devices (Left & Right).
- 2 x End Caps (Left & Right)
- 1 x Adjustable Bottom Guide