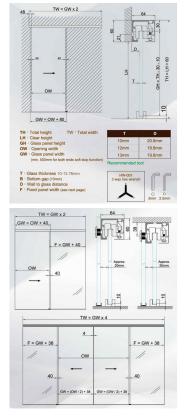

• Easy to install in a short time with no glass drilling required of the door.

- Suitable for 8mm to 10mm thick glass.
- $\bullet$  Minimum glass width of 740mm to have both ends with a soft stop function.
- Maximum door weight is 80kg.
- Supplied as standard in a matt silver finish.
- Kit Includes:
- 1 x 3000mm Top Track 1 x Cover.
- 2 x Active Devices 2 x Clamps with Rollers.
- 2 x End Stoppers 2 x Soft Stop Devices (Left & Right).
- 2 x End Caps (Left & Right)
- 1 x Adjustable Bottom Guide