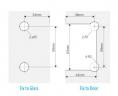

## 90 deg Amazon Glass 2 Glass Shower Hinge - Brushed Nickel ( Model: JHI404SC )

- The Shower Door Hinge has an adjustable closing position.
- Door Hinge screws are hidden, for uniform design appeal.
- Door Hinges come with gaskets to prevent glass damage.
- Suitable for 10mm to 12mm thick glass.
- Shower Door Hinge specifications:
  - Material: Brass
  - Finish: Brushed Nickel (Satin

## Stainless Effect)

- Max Door width: 800 mm
- Max Door weight: 40 Kg
- Open 90° (inwards/outwards), with a