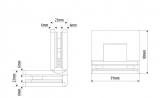

## 90 deg Amazon Glass 2 Glass Shower Hinge - Brushed Nickel ( Model: JHI404SC )

- The Shower Door Hinge has an adjustable closing position.
- Door Hinge screws are hidden, for uniform design appeal.
- Door Hinges come with gaskets to prevent glass damage.
- Suitable for 10mm to 12mm thick glass.
- Shower Door Hinge specifications:
  - Material: Brass
  - Finish: Brushed Nickel (Satin

## Stainless Effect)

- Max Door width: 800 mm
- Max Door weight: 40 Kg
- Open 90° (inwards/outwards), with a