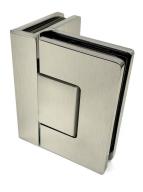

## 90 deg Amazon Glass 2 Glass Shower Hinge - Brushed Nickel ( Model: JHI404SC )

- The Shower Door Hinge has an adjustable closing position.
- Door Hinge screws are hidden, for uniform design appeal.
- Door Hinges come with gaskets to prevent glass damage.
- Suitable for 10mm to 12mm thick glass.
- Shower Door Hinge specifications:
  - Material: Brass
  - Finish: Brushed Nickel (Satin

## Stainless Effect)

- Max Door width: 800 mm
- Max Door weight: 40 Kg
- Open 90° (inwards/outwards), with a

## 15° self-centering return function

- Closing angle adjustable for a perfect close

## Attributes:

Product Code: JHI404SC Unit Of Sale: Pair